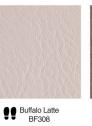

# **VERSANT**

VERSANT captures the timeless elegance of Versailles, showcasing exquisite leather craftsmanship. Its sophisticated design brings a touch of regal charm to any interior, embodying classic refinement and artisanal excellence.



## Layouts



## Size

250x250 mm 600x100 mm





#### **Details**

Customization
Traffic Level Key

Can be customized in different sizes



# **COLOR BASE**

#### **BARK**







Bark Dark Tan BR 419



Bark Ox Blood BR 420



Bark Teak BR 421

#### **BISON**



Bison Burgundy BN 402

#### **BUFFALO**

















































#### **DESERT**



Desert Antique Oak
DS 401

#### **DELTA**





DL 404

Delta Burgundy
DL 403

#### **INDIANA**











































#### **OXFORD**



#### **RENAISSANCE**





Renaissance White RN529

#### SAVANA



Savanna Black SV 418

### **VIPER**



Viper VP 405