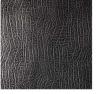

# **VERSANT**

VERSANT captures the timeless elegance of Versailles, showcasing exquisite leather craftsmanship. Its sophisticated design brings a touch of regal charm to any interior, embodying classic refinement and artisanal excellence.



## Layouts



## Size

250x250 mm 600x100 mm





#### **Details**

Customization
Traffic Level Key

Can be customized in different sizes



# **COLOR BASE**

#### **BARK**







Bark Dark Tan BR 419



Bark Ox Blood BR 420



Bark Teak BR 421

#### **BISON**



Bison Burgundy BN 402

#### **BUFFALO**

















































#### **DESERT**



Desert Antique Oak
DS 401

#### **DELTA**





DL 404

Delta Burgundy
DL 403

#### **INDIANA**











































#### **OXFORD**



#### **RENAISSANCE**





Renaissance White RN529

#### SAVANA



Savanna Black SV 418

### **VIPER**



Viper VP 405