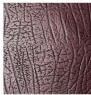

# **VERSANT**

VERSANT captures the timeless elegance of Versailles, showcasing exquisite leather craftsmanship. Its sophisticated design brings a touch of regal charm to any interior, embodying classic refinement and artisanal excellence.



## Layouts



## Size

250x250 mm 600x100 mm





#### **Details**

Customization
Traffic Level Key

Can be customized in different sizes



# **COLOR BASE**

#### **BARK**







Bark Dark Tan BR 419



Bark Ox Blood BR 420



Bark Teak BR 421

#### **BISON**



Bison Burgundy BN 402

#### **BUFFALO**

















































#### **DESERT**



Desert Antique Oak
DS 401

#### **DELTA**





DL 404

Delta Burgundy
DL 403

#### **INDIANA**











































#### **OXFORD**



#### **RENAISSANCE**





Renaissance White RN529

#### SAVANA



Savanna Black SV 418

### **VIPER**



Viper VP 405