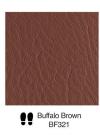

# **VERSANT**

VERSANT captures the timeless elegance of Versailles, showcasing exquisite leather craftsmanship. Its sophisticated design brings a touch of regal charm to any interior, embodying classic refinement and artisanal excellence.



## Layouts



## Size

250x250 mm 600x100 mm





#### **Details**

Customization
Traffic Level Key

Can be customized in different sizes



# **COLOR BASE**

#### **BARK**







Bark Dark Tan BR 419



Bark Ox Blood BR 420



Bark Teak BR 421

#### **BISON**



Bison Burgundy BN 402

#### **BUFFALO**

















































#### **DESERT**



Desert Antique Oak
DS 401

#### **DELTA**





DL 404

Delta Burgundy
DL 403

#### **INDIANA**











































#### **OXFORD**



#### **RENAISSANCE**





Renaissance White RN529

#### SAVANA



Savanna Black SV 418

### **VIPER**



Viper VP 405