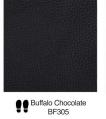

# **VERSANT**

VERSANT captures the timeless elegance of Versailles, showcasing exquisite leather craftsmanship. Its sophisticated design brings a touch of regal charm to any interior, embodying classic refinement and artisanal excellence.



## Layouts



## Size

250x250 mm 600x100 mm





#### **Details**

Customization
Traffic Level Key

Can be customized in different sizes



# **COLOR BASE**

#### **BARK**







Bark Dark Tan BR 419



Bark Ox Blood BR 420



Bark Teak BR 421

#### **BISON**



Bison Burgundy BN 402

#### **BUFFALO**

















































#### **DESERT**



Desert Antique Oak
DS 401

#### **DELTA**





DL 404

Delta Burgundy
DL 403

#### **INDIANA**











































#### **OXFORD**



#### **RENAISSANCE**





Renaissance White RN529

#### SAVANA



Savanna Black SV 418

### **VIPER**



Viper VP 405