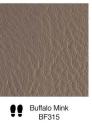

# **VERSANT**

VERSANT captures the timeless elegance of Versailles, showcasing exquisite leather craftsmanship. Its sophisticated design brings a touch of regal charm to any interior, embodying classic refinement and artisanal excellence.



## Layouts



## Size

250x250 mm 600x100 mm





#### **Details**

Customization
Traffic Level Key

Can be customized in different sizes



# **COLOR BASE**

#### **BARK**







Bark Dark Tan BR 419



Bark Ox Blood BR 420



Bark Teak BR 421

#### **BISON**



Bison Burgundy BN 402

#### **BUFFALO**

















































#### **DESERT**



Desert Antique Oak
DS 401

#### **DELTA**





DL 404

Delta Burgundy
DL 403

#### **INDIANA**











































#### **OXFORD**



#### **RENAISSANCE**





Renaissance White RN529

#### SAVANA



Savanna Black SV 418

### **VIPER**



Viper VP 405