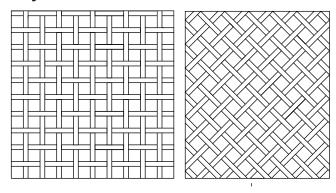

# **VERSANT**

VERSANT captures the timeless elegance of Versailles, showcasing exquisite leather craftsmanship. Its sophisticated design brings a touch of regal charm to any interior, embodying classic refinement and artisanal excellence.



## Layouts



## Size

250x250 mm 600x100 mm





#### **Details**

Customization
Traffic Level Key

Can be customized in different sizes



# **COLOR BASE**

#### **BARK**







Bark Dark Tan BR 419



Bark Ox Blood BR 420



Bark Teak BR 421

#### **BISON**



Bison Burgundy BN 402

#### **BUFFALO**

















































#### **DESERT**



Desert Antique Oak
DS 401

#### **DELTA**





DL 404

Delta Burgundy
DL 403

#### **INDIANA**











































#### **OXFORD**



#### **RENAISSANCE**





Renaissance White RN529

#### SAVANA



Savanna Black SV 418

### **VIPER**



Viper VP 405