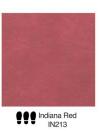

# **VERSANT**

VERSANT captures the timeless elegance of Versailles, showcasing exquisite leather craftsmanship. Its sophisticated design brings a touch of regal charm to any interior, embodying classic refinement and artisanal excellence.



## Layouts



## Size

250x250 mm 600x100 mm





#### **Details**

Customization
Traffic Level Key

Can be customized in different sizes



# **COLOR BASE**

#### **BARK**







Bark Dark Tan BR 419



Bark Ox Blood BR 420



Bark Teak BR 421

#### **BISON**



Bison Burgundy BN 402

#### **BUFFALO**

















































#### **DESERT**



Desert Antique Oak
DS 401

#### **DELTA**





DL 404

Delta Burgundy
DL 403

#### **INDIANA**











































#### **OXFORD**



#### **RENAISSANCE**





Renaissance White RN529

#### SAVANA



Savanna Black SV 418

### **VIPER**



Viper VP 405