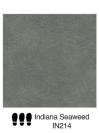

# **VERSANT**

VERSANT captures the timeless elegance of Versailles, showcasing exquisite leather craftsmanship. Its sophisticated design brings a touch of regal charm to any interior, embodying classic refinement and artisanal excellence.



## Layouts



## Size

250x250 mm 600x100 mm





#### **Details**

Customization
Traffic Level Key

Can be customized in different sizes



# **COLOR BASE**

#### **BARK**







Bark Dark Tan BR 419



Bark Ox Blood BR 420



Bark Teak BR 421

#### **BISON**



Bison Burgundy BN 402

#### **BUFFALO**

















































#### **DESERT**



Desert Antique Oak
DS 401

#### **DELTA**





DL 404

Delta Burgundy
DL 403

#### **INDIANA**











































#### **OXFORD**



#### **RENAISSANCE**





Renaissance White RN529

#### SAVANA



Savanna Black SV 418

### **VIPER**



Viper VP 405