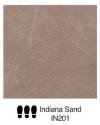

# **VERSANT**

VERSANT captures the timeless elegance of Versailles, showcasing exquisite leather craftsmanship. Its sophisticated design brings a touch of regal charm to any interior, embodying classic refinement and artisanal excellence.



## Layouts



## Size

250x250 mm 600x100 mm





#### **Details**

Customization
Traffic Level Key

Can be customized in different sizes



# **COLOR BASE**

#### **BARK**







Bark Dark Tan BR 419



Bark Ox Blood BR 420



Bark Teak BR 421

#### **BISON**



Bison Burgundy BN 402

#### **BUFFALO**

















































#### **DESERT**



Desert Antique Oak
DS 401

#### **DELTA**





DL 404

Delta Burgundy
DL 403

#### **INDIANA**











































#### **OXFORD**



#### **RENAISSANCE**





Renaissance White RN529

#### SAVANA



Savanna Black SV 418

### **VIPER**



Viper VP 405