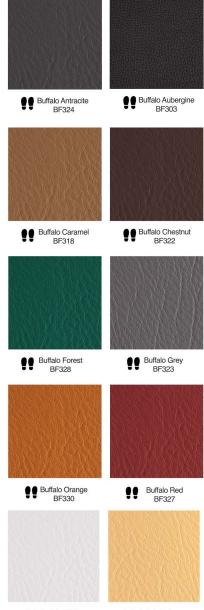

# **VERSANT**

VERSANT captures the timeless elegance of Versailles, showcasing exquisite leather craftsmanship. Its sophisticated design brings a touch of regal charm to any interior, embodying classic refinement and artisanal excellence.



## Layouts



## Size

250x250 mm 600x100 mm





#### **Details**

Customization
Traffic Level Key

Can be customized in different sizes



# **COLOR BASE**

#### **BARK**







Bark Dark Tan BR 419



Bark Ox Blood BR 420



Bark Teak BR 421

#### **BISON**



Bison Burgundy BN 402

#### **BUFFALO**

















































#### **DESERT**



Desert Antique Oak
DS 401

#### **DELTA**





DL 404

Delta Burgundy
DL 403

#### **INDIANA**











































#### **OXFORD**



#### **RENAISSANCE**





Renaissance White RN529

#### SAVANA



Savanna Black SV 418

### **VIPER**



Viper VP 405