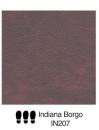

# **VERSANT**

VERSANT captures the timeless elegance of Versailles, showcasing exquisite leather craftsmanship. Its sophisticated design brings a touch of regal charm to any interior, embodying classic refinement and artisanal excellence.



## Layouts



## Size

250x250 mm 600x100 mm





#### **Details**

Customization
Traffic Level Key

Can be customized in different sizes



# **COLOR BASE**

#### **BARK**







Bark Dark Tan BR 419



Bark Ox Blood BR 420



Bark Teak BR 421

#### **BISON**



Bison Burgundy BN 402

#### **BUFFALO**

















































#### **DESERT**



Desert Antique Oak
DS 401

#### **DELTA**





DL 404

Delta Burgundy
DL 403

#### **INDIANA**











































#### **OXFORD**



#### **RENAISSANCE**





Renaissance White RN529

#### SAVANA



Savanna Black SV 418

### **VIPER**



Viper VP 405