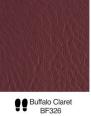

# **VERSANT**

VERSANT captures the timeless elegance of Versailles, showcasing exquisite leather craftsmanship. Its sophisticated design brings a touch of regal charm to any interior, embodying classic refinement and artisanal excellence.



## Layouts



## Size

250x250 mm 600x100 mm





#### **Details**

Customization
Traffic Level Key

Can be customized in different sizes



# **COLOR BASE**

#### **BARK**







Bark Dark Tan BR 419



Bark Ox Blood BR 420



Bark Teak BR 421

#### **BISON**



Bison Burgundy BN 402

#### **BUFFALO**

















































#### **DESERT**



Desert Antique Oak
DS 401

#### **DELTA**





DL 404

Delta Burgundy
DL 403

#### **INDIANA**











































#### **OXFORD**



#### **RENAISSANCE**





Renaissance White RN529

#### SAVANA



Savanna Black SV 418

### **VIPER**



Viper VP 405