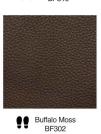

# **VERSANT**

VERSANT captures the timeless elegance of Versailles, showcasing exquisite leather craftsmanship. Its sophisticated design brings a touch of regal charm to any interior, embodying classic refinement and artisanal excellence.



## Layouts



## Size

250x250 mm 600x100 mm





#### **Details**

Customization
Traffic Level Key

Can be customized in different sizes



# **COLOR BASE**

#### **BARK**







Bark Dark Tan BR 419



Bark Ox Blood BR 420



Bark Teak BR 421

#### **BISON**



Bison Burgundy BN 402

#### **BUFFALO**

















































#### **DESERT**



Desert Antique Oak
DS 401

#### **DELTA**





DL 404

Delta Burgundy
DL 403

#### **INDIANA**











































#### **OXFORD**



#### **RENAISSANCE**





Renaissance White RN529

#### SAVANA



Savanna Black SV 418

### **VIPER**



Viper VP 405