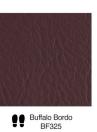

# **VERSANT**

VERSANT captures the timeless elegance of Versailles, showcasing exquisite leather craftsmanship. Its sophisticated design brings a touch of regal charm to any interior, embodying classic refinement and artisanal excellence.



## Layouts



## Size

250x250 mm 600x100 mm





#### **Details**

Customization
Traffic Level Key

Can be customized in different sizes



# **COLOR BASE**

#### **BARK**







Bark Dark Tan BR 419



Bark Ox Blood BR 420



Bark Teak BR 421

#### **BISON**



Bison Burgundy BN 402

#### **BUFFALO**

















































#### **DESERT**



Desert Antique Oak
DS 401

#### **DELTA**





DL 404

Delta Burgundy
DL 403

#### **INDIANA**











































#### **OXFORD**



#### **RENAISSANCE**





Renaissance White RN529

#### SAVANA



Savanna Black SV 418

### **VIPER**



Viper VP 405