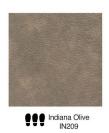

# **VERSANT**

VERSANT captures the timeless elegance of Versailles, showcasing exquisite leather craftsmanship. Its sophisticated design brings a touch of regal charm to any interior, embodying classic refinement and artisanal excellence.



## Layouts



## Size

250x250 mm 600x100 mm





#### **Details**

Customization
Traffic Level Key

Can be customized in different sizes



# **COLOR BASE**

#### **BARK**







Bark Dark Tan BR 419



Bark Ox Blood BR 420



Bark Teak BR 421

#### **BISON**



Bison Burgundy BN 402

#### **BUFFALO**

















































#### **DESERT**



Desert Antique Oak
DS 401

#### **DELTA**





DL 404

Delta Burgundy
DL 403

#### **INDIANA**











































#### **OXFORD**



#### **RENAISSANCE**





Renaissance White RN529

#### SAVANA



Savanna Black SV 418

### **VIPER**



Viper VP 405