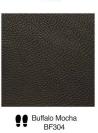

# **VERSANT**

VERSANT captures the timeless elegance of Versailles, showcasing exquisite leather craftsmanship. Its sophisticated design brings a touch of regal charm to any interior, embodying classic refinement and artisanal excellence.



## Layouts



## Size

250x250 mm 600x100 mm





#### **Details**

Customization
Traffic Level Key

Can be customized in different sizes



# **COLOR BASE**

#### **BARK**







Bark Dark Tan BR 419



Bark Ox Blood BR 420



Bark Teak BR 421

#### **BISON**



Bison Burgundy BN 402

#### **BUFFALO**

















































#### **DESERT**



Desert Antique Oak
DS 401

#### **DELTA**





DL 404

Delta Burgundy
DL 403

#### **INDIANA**











































#### **OXFORD**



#### **RENAISSANCE**





Renaissance White RN529

#### SAVANA



Savanna Black SV 418

### **VIPER**



Viper VP 405