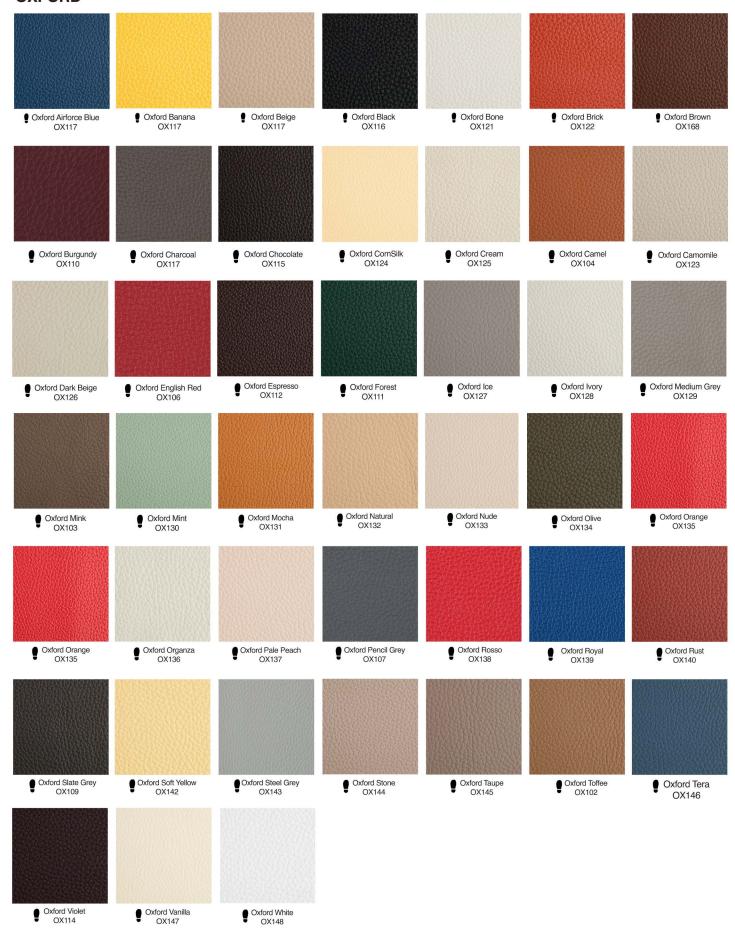

# **VERSANT**

VERSANT captures the timeless elegance of Versailles, showcasing exquisite leather craftsmanship. Its sophisticated design brings a touch of regal charm to any interior, embodying classic refinement and artisanal excellence.



## Layouts



## Size

250x250 mm 600x100 mm





#### **Details**

Customization
Traffic Level Key

Can be customized in different sizes



# **COLOR BASE**

#### **BARK**







Bark Dark Tan BR 419



Bark Ox Blood BR 420



Bark Teak BR 421

#### **BISON**



Bison Burgundy BN 402

#### **BUFFALO**

















































#### **DESERT**



Desert Antique Oak
DS 401

#### **DELTA**





DL 404

Delta Burgundy
DL 403

#### **INDIANA**











































#### **OXFORD**



#### **RENAISSANCE**





Renaissance White RN529

#### SAVANA



Savanna Black SV 418

### **VIPER**



Viper VP 405