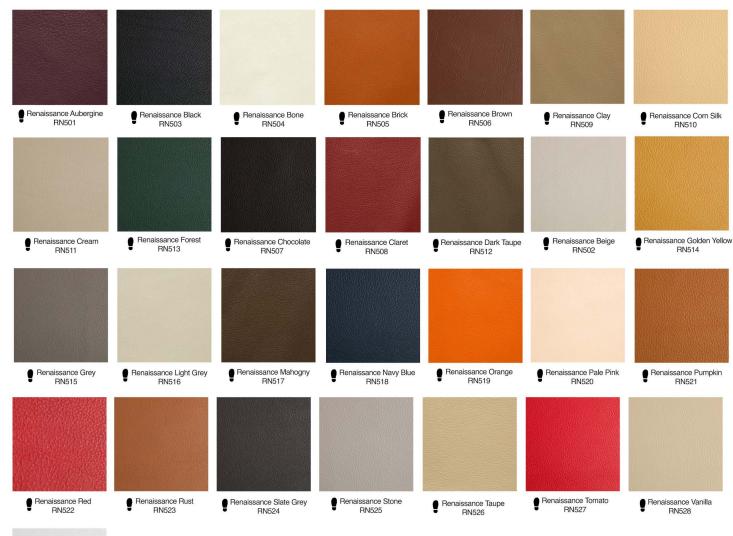

# **VERSANT**

VERSANT captures the timeless elegance of Versailles, showcasing exquisite leather craftsmanship. Its sophisticated design brings a touch of regal charm to any interior, embodying classic refinement and artisanal excellence.



## Layouts



## Size

250x250 mm 600x100 mm





#### **Details**

Customization
Traffic Level Key

Can be customized in different sizes



# **COLOR BASE**

#### **BARK**







Bark Dark Tan BR 419



Bark Ox Blood BR 420



Bark Teak BR 421

#### **BISON**



Bison Burgundy BN 402

#### **BUFFALO**

















































#### **DESERT**



Desert Antique Oak
DS 401

#### **DELTA**





DL 404

Delta Burgundy
DL 403

#### **INDIANA**











































#### **OXFORD**



#### **RENAISSANCE**





Renaissance White RN529

#### SAVANA



Savanna Black SV 418

### **VIPER**



Viper VP 405