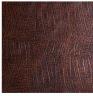

# **VERSANT**

VERSANT captures the timeless elegance of Versailles, showcasing exquisite leather craftsmanship. Its sophisticated design brings a touch of regal charm to any interior, embodying classic refinement and artisanal excellence.



## Layouts



## Size

250x250 mm 600x100 mm





#### **Details**

Customization
Traffic Level Key

Can be customized in different sizes



# **COLOR BASE**

#### **BARK**







Bark Dark Tan BR 419



Bark Ox Blood BR 420



Bark Teak BR 421

#### **BISON**



Bison Burgundy BN 402

#### **BUFFALO**

















































#### **DESERT**



Desert Antique Oak
DS 401

#### **DELTA**





DL 404

Delta Burgundy
DL 403

#### **INDIANA**











































#### **OXFORD**



#### **RENAISSANCE**





Renaissance White RN529

#### SAVANA



Savanna Black SV 418

### **VIPER**



Viper VP 405