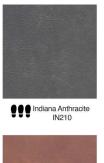

# **VERSANT**

VERSANT captures the timeless elegance of Versailles, showcasing exquisite leather craftsmanship. Its sophisticated design brings a touch of regal charm to any interior, embodying classic refinement and artisanal excellence.



## Layouts



## Size

250x250 mm 600x100 mm





#### **Details**

Customization
Traffic Level Key

Can be customized in different sizes



# **COLOR BASE**

#### **BARK**







Bark Dark Tan BR 419



Bark Ox Blood BR 420



Bark Teak BR 421

#### **BISON**



Bison Burgundy BN 402

#### **BUFFALO**

















































#### **DESERT**



Desert Antique Oak
DS 401

#### **DELTA**





DL 404

Delta Burgundy
DL 403

#### **INDIANA**











































#### **OXFORD**



#### **RENAISSANCE**





Renaissance White RN529

#### SAVANA



Savanna Black SV 418

### **VIPER**



Viper VP 405