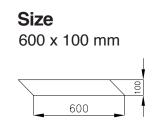

# Details

Customization Traffic Level Key Can be customized in different sizes Low

Medium High