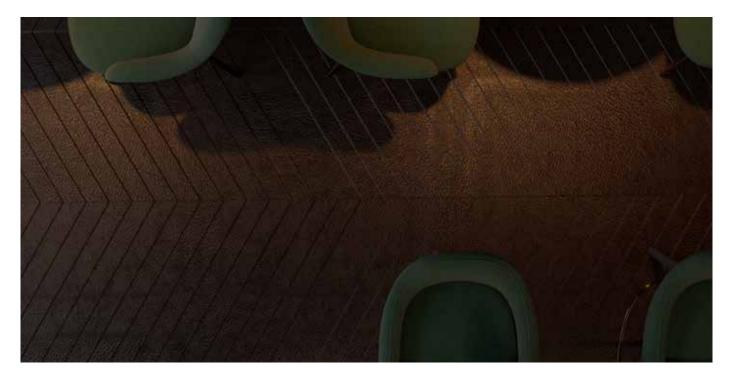

# VANGUARD

VANGUARD tiles boast a bold chevron design, skilfully crafted from exquisite leather to deliver striking textures that captivate the eye. With its dynamic pattern, VANGUARD adds depth and a modern elegance, transforming interiors with contemporary sophistication.