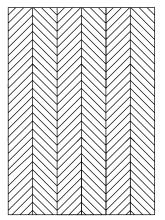

# VANGUARD

VANGUARD tiles boast a bold chevron design, skilfully crafted from exquisite leather to deliver striking textures that captivate the eye. With its dynamic pattern, VANGUARD adds depth and a modern elegance, transforming interiors with contemporary sophistication.

# Layouts