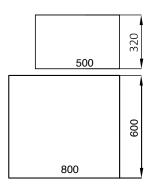

# **RECTILINEAR**

Modernise your space with RECTILINEAR, featuring sleek leather rectangles that bring a refined and contemporary touch. Available in a range of colours and finishes to suit diverse interior styles.



# Layouts



# Size

500 x 320 mm 800 x 600 mm



#### **Details**

Customization Traffic Level Key Can be customized in different sizes

Medium !!! High

# **COLOR BASE**

#### **BARK**







Bark Dark Tan BR 419



Bark Ox Blood BR 420



Bark Teak BR 421

#### **BISON**



Bison Burgundy BN 402

#### **BUFFALO**

















































#### **DESERT**



Desert Antique Oak
DS 401

#### **CASSIUS**







**DELTA** 





DL 404

Delta Burgundy
DL 403

#### **INDIANA**

















Indiana Coal IN217

#### **NILE**







Nile Dark Olive NL 411

#### **OXFORD**



#### **PREDATOR**



Predator PD409

### **RENAISSANCE**





Renaissance White RN529

#### SAVANA



Savanna Black SV 418

# **VIENNA**



Vienna Grey VN 413



Vienna Navy VN 416



Vienna Oxblood VN 414



Vienna Dark Brown VN 415

# **VIPER**