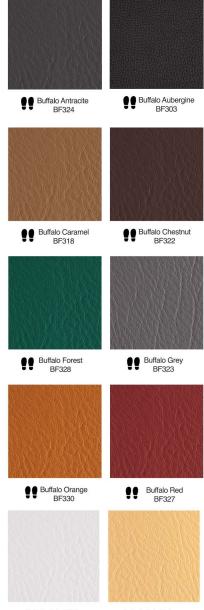

# **RECTILINEAR**

Modernise your space with RECTILINEAR, featuring sleek leather rectangles that bring a refined and contemporary touch. Available in a range of colours and finishes to suit diverse interior styles.



# Layouts



# Size

500 x 320 mm 800 x 600 mm



#### **Details**

Customization Traffic Level Key Can be customized in different sizes

Medium !!! High

# **COLOR BASE**

#### **BARK**







Bark Dark Tan BR 419



Bark Ox Blood BR 420



Bark Teak BR 421

#### **BISON**



Bison Burgundy BN 402

#### **BUFFALO**

















































#### **DESERT**



Desert Antique Oak
DS 401

#### **CASSIUS**







**DELTA** 





DL 404

Delta Burgundy
DL 403

#### **INDIANA**

















Indiana Coal IN217

#### **NILE**







Nile Dark Olive NL 411

#### **OXFORD**



#### **PREDATOR**



Predator PD409

### **RENAISSANCE**





Renaissance White RN529

#### SAVANA



Savanna Black SV 418

# **VIENNA**



Vienna Grey VN 413



Vienna Navy VN 416



Vienna Oxblood VN 414



Vienna Dark Brown VN 415

# **VIPER**



Viper VP 405