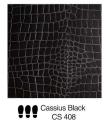

# **RECTILINEAR**

Modernise your space with RECTILINEAR, featuring sleek leather rectangles that bring a refined and contemporary touch. Available in a range of colours and finishes to suit diverse interior styles.



# Layouts



# Size

500 x 320 mm 800 x 600 mm



#### **Details**

Customization Traffic Level Key Can be customized in different sizes

Medium !!! High

# **COLOR BASE**

#### **BARK**







Bark Dark Tan BR 419



Bark Ox Blood BR 420



Bark Teak BR 421

#### **BISON**



Bison Burgundy BN 402

#### **BUFFALO**

















































#### **DESERT**



Desert Antique Oak
DS 401

#### **CASSIUS**







**DELTA** 





DL 404

Delta Burgundy
DL 403

#### **INDIANA**

















Indiana Coal IN217

#### **NILE**







Nile Dark Olive NL 411

#### **OXFORD**



#### **PREDATOR**



Predator PD409

### **RENAISSANCE**





Renaissance White RN529

#### SAVANA



Savanna Black SV 418

# **VIENNA**



Vienna Grey VN 413



Vienna Navy VN 416



Vienna Oxblood VN 414



Vienna Dark Brown VN 415

# **VIPER**



Viper VP 405