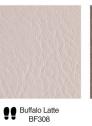

# **RECTILINEAR**

Modernise your space with RECTILINEAR, featuring sleek leather rectangles that bring a refined and contemporary touch. Available in a range of colours and finishes to suit diverse interior styles.



# Layouts



# Size

500 x 320 mm 800 x 600 mm



#### **Details**

Customization Traffic Level Key Can be customized in different sizes

Medium !!! High

# **COLOR BASE**

#### **BARK**







Bark Dark Tan BR 419



Bark Ox Blood BR 420



Bark Teak BR 421

#### **BISON**



Bison Burgundy BN 402

#### **BUFFALO**

















































#### **DESERT**



Desert Antique Oak
DS 401

#### **CASSIUS**







**DELTA** 





DL 404

Delta Burgundy
DL 403

#### **INDIANA**

















Indiana Coal IN217

#### **NILE**







Nile Dark Olive NL 411

#### **OXFORD**



#### **PREDATOR**



Predator PD409

### **RENAISSANCE**





Renaissance White RN529

#### SAVANA



Savanna Black SV 418

# **VIENNA**



Vienna Grey VN 413



Vienna Navy VN 416



Vienna Oxblood VN 414



Vienna Dark Brown VN 415

# **VIPER**



Viper VP 405