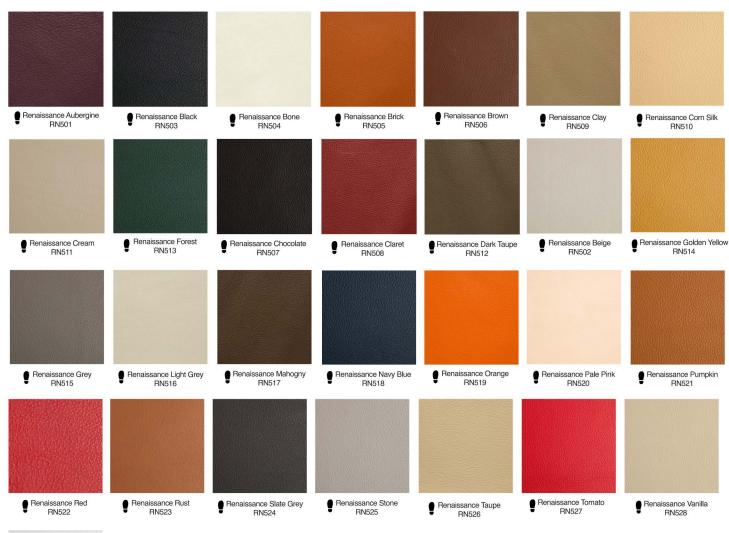

er rectangles that bring a refined and contemporary touch. Available in a range of colours and finishes to suit diverse interior styles.



# Layouts



# Size

500 x 320 mm 800 x 600 mm



#### **Details**

Customization Traffic Level Key Can be customized in different sizes

Medium !!! High

# **COLOR BASE**

#### **BARK**







Bark Dark Tan BR 419



Bark Ox Blood BR 420



Bark Teak BR 421

#### **BISON**



Bison Burgundy BN 402

#### **BUFFALO**

















































#### **DESERT**



Desert Antique Oak
DS 401

#### **CASSIUS**







**DELTA** 





DL 404

Delta Burgundy
DL 403

#### **INDIANA**

















Indiana Coal IN217

#### **NILE**







Nile Dark Olive NL 411

#### **OXFORD**



#### **PREDATOR**



Predator PD409

### **RENAISSANCE**





Renaissance White RN529

#### SAVANA



Savanna Black SV 418

# **VIENNA**



Vienna Grey VN 413



Vienna Navy VN 416



Vienna Oxblood VN 414



Vienna Dark Brown VN 415

# **VIPER**



Viper VP 405