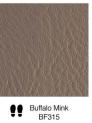

# **RECTILINEAR**

Modernise your space with RECTILINEAR, featuring sleek leather rectangles that bring a refined and contemporary touch. Available in a range of colours and finishes to suit diverse interior styles.



# Layouts



# Size

500 x 320 mm 800 x 600 mm



#### **Details**

Customization Traffic Level Key Can be customized in different sizes

Medium !!! High

# **COLOR BASE**

#### **BARK**







Bark Dark Tan BR 419



Bark Ox Blood BR 420



Bark Teak BR 421

#### **BISON**



Bison Burgundy BN 402

#### **BUFFALO**

















































#### **DESERT**



Desert Antique Oak
DS 401

#### **CASSIUS**







**DELTA** 





DL 404

Delta Burgundy
DL 403

#### **INDIANA**

















Indiana Coal IN217

#### **NILE**







Nile Dark Olive NL 411

#### **OXFORD**



#### **PREDATOR**



Predator PD409

### **RENAISSANCE**





Renaissance White RN529

#### SAVANA



Savanna Black SV 418

# **VIENNA**



Vienna Grey VN 413



Vienna Navy VN 416



Vienna Oxblood VN 414



Vienna Dark Brown VN 415

# **VIPER**



Viper VP 405