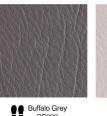

# **RECTILINEAR**

Modernise your space with RECTILINEAR, featuring sleek leather rectangles that bring a refined and contemporary touch. Available in a range of colours and finishes to suit diverse interior styles.



# Layouts



# Size

500 x 320 mm 800 x 600 mm



#### **Details**

Customization Traffic Level Key Can be customized in different sizes

Medium !!! High

# **COLOR BASE**

#### **BARK**







Bark Dark Tan BR 419



Bark Ox Blood BR 420



Bark Teak BR 421

#### **BISON**



Bison Burgundy BN 402

#### **BUFFALO**

















































#### **DESERT**



Desert Antique Oak
DS 401

#### **CASSIUS**







**DELTA** 





DL 404

Delta Burgundy
DL 403

#### **INDIANA**

















Indiana Coal IN217

#### **NILE**







Nile Dark Olive NL 411

#### **OXFORD**



#### **PREDATOR**



Predator PD409

### **RENAISSANCE**





Renaissance White RN529

#### SAVANA



Savanna Black SV 418

# **VIENNA**



Vienna Grey VN 413



Vienna Navy VN 416



Vienna Oxblood VN 414



Vienna Dark Brown VN 415

# **VIPER**



Viper VP 405