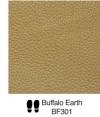

# **RECTILINEAR**

Modernise your space with RECTILINEAR, featuring sleek leather rectangles that bring a refined and contemporary touch. Available in a range of colours and finishes to suit diverse interior styles.



# Layouts



# Size

500 x 320 mm 800 x 600 mm



#### **Details**

Customization Traffic Level Key Can be customized in different sizes

Medium !!! High

# **COLOR BASE**

#### **BARK**







Bark Dark Tan BR 419



Bark Ox Blood BR 420



Bark Teak BR 421

#### **BISON**



Bison Burgundy BN 402

#### **BUFFALO**

















































#### **DESERT**



Desert Antique Oak
DS 401

#### **CASSIUS**







**DELTA** 





DL 404

Delta Burgundy
DL 403

#### **INDIANA**

















Indiana Coal IN217

#### **NILE**







Nile Dark Olive NL 411

#### **OXFORD**



#### **PREDATOR**



Predator PD409

### **RENAISSANCE**





Renaissance White RN529

#### SAVANA



Savanna Black SV 418

# **VIENNA**



Vienna Grey VN 413



Vienna Navy VN 416



Vienna Oxblood VN 414



Vienna Dark Brown VN 415

# **VIPER**



Viper VP 405