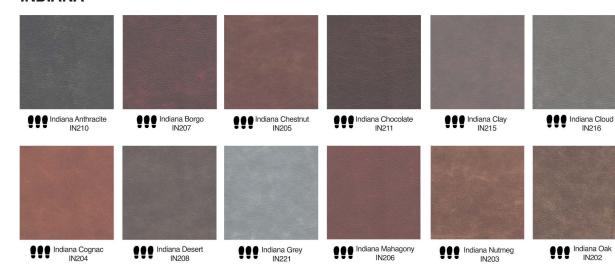

# **RECTILINEAR**

Modernise your space with RECTILINEAR, featuring sleek leather rectangles that bring a refined and contemporary touch. Available in a range of colours and finishes to suit diverse interior styles.



# Layouts



# Size

500 x 320 mm 800 x 600 mm



#### **Details**

Customization Traffic Level Key Can be customized in different sizes

Medium !!! High

# **COLOR BASE**

#### **BARK**







Bark Dark Tan BR 419



Bark Ox Blood BR 420



Bark Teak BR 421

#### **BISON**



Bison Burgundy BN 402

#### **BUFFALO**

















































#### **DESERT**



Desert Antique Oak
DS 401

#### **CASSIUS**







**DELTA** 





DL 404

Delta Burgundy
DL 403

#### **INDIANA**

















Indiana Coal IN217

#### **NILE**







Nile Dark Olive NL 411

#### **OXFORD**



#### **PREDATOR**



Predator PD409

### **RENAISSANCE**





Renaissance White RN529

#### SAVANA



Savanna Black SV 418

# **VIENNA**



Vienna Grey VN 413



Vienna Navy VN 416



Vienna Oxblood VN 414



Vienna Dark Brown VN 415

# **VIPER**



Viper VP 405