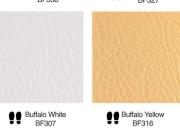

# **RECTILINEAR**

Modernise your space with RECTILINEAR, featuring sleek leather rectangles that bring a refined and contemporary touch. Available in a range of colours and finishes to suit diverse interior styles.



# Layouts



# Size

500 x 320 mm 800 x 600 mm



#### **Details**

Customization Traffic Level Key Can be customized in different sizes

Medium !!! High

# **COLOR BASE**

#### **BARK**







Bark Dark Tan BR 419



Bark Ox Blood BR 420



Bark Teak BR 421

#### **BISON**



Bison Burgundy BN 402

#### **BUFFALO**

















































#### **DESERT**



Desert Antique Oak
DS 401

#### **CASSIUS**







**DELTA** 





DL 404

Delta Burgundy
DL 403

#### **INDIANA**

















Indiana Coal IN217

#### **NILE**







Nile Dark Olive NL 411

#### **OXFORD**



#### **PREDATOR**



Predator PD409

### **RENAISSANCE**





Renaissance White RN529

#### SAVANA



Savanna Black SV 418

# **VIENNA**



Vienna Grey VN 413



Vienna Navy VN 416



Vienna Oxblood VN 414



Vienna Dark Brown VN 415

# **VIPER**



Viper VP 405