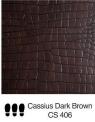

# **RECTILINEAR**

Modernise your space with RECTILINEAR, featuring sleek leather rectangles that bring a refined and contemporary touch. Available in a range of colours and finishes to suit diverse interior styles.



# Layouts



# Size

500 x 320 mm 800 x 600 mm



#### **Details**

Customization Traffic Level Key Can be customized in different sizes

Medium !!! High

# **COLOR BASE**

#### **BARK**







Bark Dark Tan BR 419



Bark Ox Blood BR 420



Bark Teak BR 421

#### **BISON**



Bison Burgundy BN 402

#### **BUFFALO**

















































#### **DESERT**



Desert Antique Oak
DS 401

#### **CASSIUS**







**DELTA** 





DL 404

Delta Burgundy
DL 403

#### **INDIANA**

















Indiana Coal IN217

#### **NILE**







Nile Dark Olive NL 411

#### **OXFORD**



#### **PREDATOR**



Predator PD409

### **RENAISSANCE**





Renaissance White RN529

#### SAVANA



Savanna Black SV 418

# **VIENNA**



Vienna Grey VN 413



Vienna Navy VN 416



Vienna Oxblood VN 414



Vienna Dark Brown VN 415

# **VIPER**



Viper VP 405