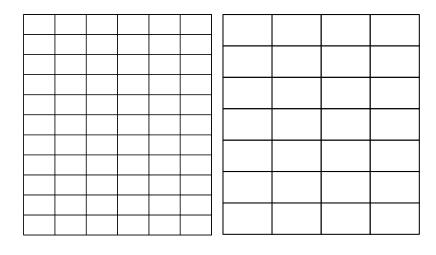

# **RECTILINEAR**

Modernise your space with RECTILINEAR, featuring sleek leather rectangles that bring a refined and contemporary touch. Available in a range of colours and finishes to suit diverse interior styles.



# Layouts



# Size

500 x 320 mm 800 x 600 mm



#### **Details**

Customization Traffic Level Key Can be customized in different sizes

Medium !!! High

# **COLOR BASE**

#### **BARK**







Bark Dark Tan BR 419



Bark Ox Blood BR 420



Bark Teak BR 421

#### **BISON**



Bison Burgundy BN 402

#### **BUFFALO**

















































#### **DESERT**



Desert Antique Oak
DS 401

#### **CASSIUS**







**DELTA** 





DL 404

Delta Burgundy
DL 403

#### **INDIANA**

















Indiana Coal IN217

#### **NILE**







Nile Dark Olive NL 411

#### **OXFORD**



#### **PREDATOR**



Predator PD409

### **RENAISSANCE**





Renaissance White RN529

#### SAVANA



Savanna Black SV 418

# **VIENNA**



Vienna Grey VN 413



Vienna Navy VN 416



Vienna Oxblood VN 414