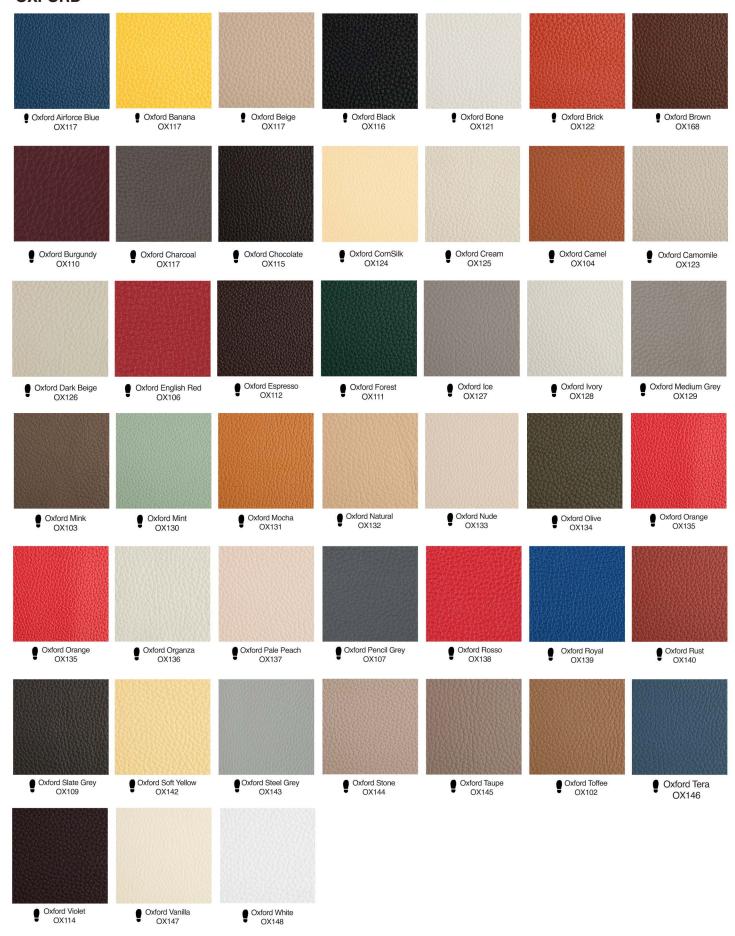

Modernise your space with RECTILINEAR, featuring sleek leather rectangles that bring a refined and contemporary touch. Available in a range of colours and finishes to suit diverse interior styles.



# Layouts



# Size

500 x 320 mm 800 x 600 mm



#### **Details**

Customization Traffic Level Key Can be customized in different sizes

Medium !!! High

# **COLOR BASE**

#### **BARK**







Bark Dark Tan BR 419



Bark Ox Blood BR 420



Bark Teak BR 421

#### **BISON**



Bison Burgundy BN 402

#### **BUFFALO**

















































#### **DESERT**



Desert Antique Oak
DS 401

#### **CASSIUS**







**DELTA** 





DL 404

Delta Burgundy
DL 403

#### **INDIANA**

















Indiana Coal IN217

#### **NILE**







Nile Dark Olive NL 411

#### **OXFORD**



#### **PREDATOR**



Predator PD409

### **RENAISSANCE**





Renaissance White RN529

#### SAVANA



Savanna Black SV 418

# **VIENNA**



Vienna Grey VN 413



Vienna Navy VN 416



Vienna Oxblood VN 414



Vienna Dark Brown VN 415

# **VIPER**



Viper VP 405