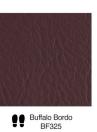

# **QUADRO**

Experience geometric harmony with QUADRO, featuring leather squares that bring texture and depth to floors. Perfect for larger spaces, its flexible design allows endless combinations to suit any setting.



# Layouts





## Size

300 x 300 mm 600 x 600 mm





## **Details**

Customization Traffic Level Key Can be customized in different sizes

Low Medium

••• High

# **COLOR BASE**

#### **BARK**







Bark Dark Tan BR 419



Bark Ox Blood BR 420



Bark Teak BR 421

#### **BISON**



Bison Burgundy BN 402

#### **BUFFALO**

















































#### **DESERT**



Desert Antique Oak
DS 401

#### **CASSIUS**







**DELTA** 





DL 404

Delta Burgundy
DL 403

#### **INDIANA**

















Indiana Coal IN217

#### **NILE**







Nile Dark Olive NL 411

#### **OXFORD**



#### **PREDATOR**



Predator PD409

## **RENAISSANCE**





Renaissance White RN529

#### SAVANA



Savanna Black SV 418

# **VIENNA**



Vienna Grey VN 413



Vienna Navy VN 416



Vienna Oxblood VN 414



Vienna Dark Brown VN 415

# **VIPER**



Viper VP 405