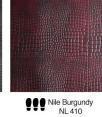

# **QUADRO**

Experience geometric harmony with QUADRO, featuring leather squares that bring texture and depth to floors. Perfect for larger spaces, its flexible design allows endless combinations to suit any setting.



# Layouts





## Size

300 x 300 mm 600 x 600 mm





## **Details**

Customization Traffic Level Key Can be customized in different sizes

Low Medium

••• High

# **COLOR BASE**

#### **BARK**







Bark Dark Tan BR 419



Bark Ox Blood BR 420



Bark Teak BR 421

#### **BISON**



Bison Burgundy BN 402

#### **BUFFALO**

















































#### **DESERT**



Desert Antique Oak
DS 401

#### **CASSIUS**







**DELTA** 





DL 404

Delta Burgundy
DL 403

#### **INDIANA**

















Indiana Coal IN217

#### **NILE**







Nile Dark Olive NL 411

#### **OXFORD**



#### **PREDATOR**



Predator PD409

## **RENAISSANCE**





Renaissance White RN529

#### SAVANA



Savanna Black SV 418

# **VIENNA**



Vienna Grey VN 413



Vienna Navy VN 416



Vienna Oxblood VN 414



Vienna Dark Brown VN 415

# **VIPER**



Viper VP 405