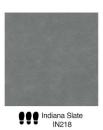

# **QUADRO**

Experience geometric harmony with QUADRO, featuring leather squares that bring texture and depth to floors. Perfect for larger spaces, its flexible design allows endless combinations to suit any setting.



# Layouts





## Size

300 x 300 mm 600 x 600 mm





## **Details**

Customization Traffic Level Key Can be customized in different sizes

Low Medium

••• High

# **COLOR BASE**

#### **BARK**







Bark Dark Tan BR 419



Bark Ox Blood BR 420



Bark Teak BR 421

#### **BISON**



Bison Burgundy BN 402

#### **BUFFALO**

















































#### **DESERT**



Desert Antique Oak
DS 401

#### **CASSIUS**







**DELTA** 





DL 404

Delta Burgundy
DL 403

#### **INDIANA**

















Indiana Coal IN217

#### **NILE**







Nile Dark Olive NL 411

#### **OXFORD**



#### **PREDATOR**



Predator PD409

## **RENAISSANCE**





Renaissance White RN529

#### SAVANA



Savanna Black SV 418

# **VIENNA**



Vienna Grey VN 413



Vienna Navy VN 416



Vienna Oxblood VN 414



Vienna Dark Brown VN 415

# **VIPER**



Viper VP 405