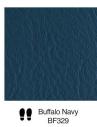

# **QUADRO**

Experience geometric harmony with QUADRO, featuring leather squares that bring texture and depth to floors. Perfect for larger spaces, its flexible design allows endless combinations to suit any setting.



# Layouts





## Size

300 x 300 mm 600 x 600 mm





## **Details**

Customization Traffic Level Key Can be customized in different sizes

Low Medium

••• High

# **COLOR BASE**

#### **BARK**







Bark Dark Tan BR 419



Bark Ox Blood BR 420



Bark Teak BR 421

#### **BISON**



Bison Burgundy BN 402

#### **BUFFALO**

















































#### **DESERT**



Desert Antique Oak
DS 401

#### **CASSIUS**







**DELTA** 





DL 404

Delta Burgundy
DL 403

#### **INDIANA**

















Indiana Coal IN217

#### **NILE**







Nile Dark Olive NL 411

#### **OXFORD**



#### **PREDATOR**



Predator PD409

## **RENAISSANCE**





Renaissance White RN529

#### SAVANA



Savanna Black SV 418

# **VIENNA**



Vienna Grey VN 413



Vienna Navy VN 416



Vienna Oxblood VN 414



Vienna Dark Brown VN 415

# **VIPER**



Viper VP 405