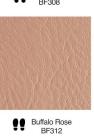

# **QUADRO**

Experience geometric harmony with QUADRO, featuring leather squares that bring texture and depth to floors. Perfect for larger spaces, its flexible design allows endless combinations to suit any setting.



# Layouts





## Size

300 x 300 mm 600 x 600 mm





## **Details**

Customization Traffic Level Key Can be customized in different sizes

Low Medium

••• High

# **COLOR BASE**

#### **BARK**







Bark Dark Tan BR 419



Bark Ox Blood BR 420



Bark Teak BR 421

#### **BISON**



Bison Burgundy BN 402

#### **BUFFALO**

















































#### **DESERT**



Desert Antique Oak
DS 401

#### **CASSIUS**







**DELTA** 





DL 404

Delta Burgundy
DL 403

#### **INDIANA**

















Indiana Coal IN217

#### **NILE**







Nile Dark Olive NL 411

#### **OXFORD**



#### **PREDATOR**



Predator PD409

## **RENAISSANCE**





Renaissance White RN529

#### SAVANA



Savanna Black SV 418

# **VIENNA**



Vienna Grey VN 413



Vienna Navy VN 416



Vienna Oxblood VN 414



Vienna Dark Brown VN 415

# **VIPER**



Viper VP 405