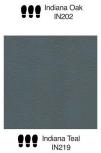

# **QUADRO**

Experience geometric harmony with QUADRO, featuring leather squares that bring texture and depth to floors. Perfect for larger spaces, its flexible design allows endless combinations to suit any setting.



# Layouts





## Size

300 x 300 mm 600 x 600 mm





## **Details**

Customization Traffic Level Key Can be customized in different sizes

Low Medium

••• High

# **COLOR BASE**

#### **BARK**







Bark Dark Tan BR 419



Bark Ox Blood BR 420



Bark Teak BR 421

#### **BISON**



Bison Burgundy BN 402

#### **BUFFALO**

















































#### **DESERT**



Desert Antique Oak
DS 401

#### **CASSIUS**







**DELTA** 





DL 404

Delta Burgundy
DL 403

#### **INDIANA**

















Indiana Coal IN217

#### **NILE**







Nile Dark Olive NL 411

#### **OXFORD**



#### **PREDATOR**



Predator PD409

## **RENAISSANCE**





Renaissance White RN529

#### SAVANA



Savanna Black SV 418

# **VIENNA**



Vienna Grey VN 413



Vienna Navy VN 416



Vienna Oxblood VN 414



Vienna Dark Brown VN 415

# **VIPER**



Viper VP 405