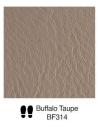

# **QUADRO**

Experience geometric harmony with QUADRO, featuring leather squares that bring texture and depth to floors. Perfect for larger spaces, its flexible design allows endless combinations to suit any setting.



# Layouts





## Size

300 x 300 mm 600 x 600 mm





## **Details**

Customization Traffic Level Key Can be customized in different sizes

Low Medium

••• High

# **COLOR BASE**

#### **BARK**







Bark Dark Tan BR 419



Bark Ox Blood BR 420



Bark Teak BR 421

#### **BISON**



Bison Burgundy BN 402

#### **BUFFALO**

















































#### **DESERT**



Desert Antique Oak
DS 401

#### **CASSIUS**







**DELTA** 





DL 404

Delta Burgundy
DL 403

#### **INDIANA**

















Indiana Coal IN217

#### **NILE**







Nile Dark Olive NL 411

#### **OXFORD**



#### **PREDATOR**



Predator PD409

## **RENAISSANCE**





Renaissance White RN529

#### SAVANA



Savanna Black SV 418

# **VIENNA**



Vienna Grey VN 413



Vienna Navy VN 416



Vienna Oxblood VN 414



Vienna Dark Brown VN 415

# **VIPER**



Viper VP 405