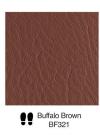

# **QUADRO**

Experience geometric harmony with QUADRO, featuring leather squares that bring texture and depth to floors. Perfect for larger spaces, its flexible design allows endless combinations to suit any setting.



# Layouts





## Size

300 x 300 mm 600 x 600 mm





## **Details**

Customization Traffic Level Key Can be customized in different sizes

Low Medium

••• High

# **COLOR BASE**

#### **BARK**







Bark Dark Tan BR 419



Bark Ox Blood BR 420



Bark Teak BR 421

#### **BISON**



Bison Burgundy BN 402

#### **BUFFALO**

















































#### **DESERT**



Desert Antique Oak
DS 401

#### **CASSIUS**







**DELTA** 





DL 404

Delta Burgundy
DL 403

#### **INDIANA**

















Indiana Coal IN217

#### **NILE**







Nile Dark Olive NL 411

#### **OXFORD**



#### **PREDATOR**



Predator PD409

## **RENAISSANCE**





Renaissance White RN529

#### SAVANA



Savanna Black SV 418

# **VIENNA**



Vienna Grey VN 413



Vienna Navy VN 416



Vienna Oxblood VN 414



Vienna Dark Brown VN 415

# **VIPER**



Viper VP 405