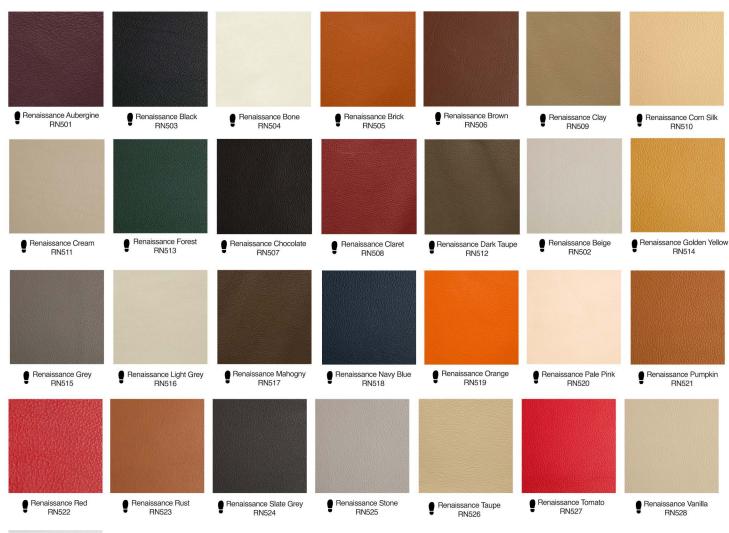

ring texture and depth to floors. Perfect for larger spaces, its flexible design allows endless combinations to suit any setting.



# Layouts





## Size

300 x 300 mm 600 x 600 mm





## **Details**

Customization Traffic Level Key Can be customized in different sizes

Low Medium

••• High

# **COLOR BASE**

#### **BARK**







Bark Dark Tan BR 419



Bark Ox Blood BR 420



Bark Teak BR 421

#### **BISON**



Bison Burgundy BN 402

#### **BUFFALO**

















































#### **DESERT**



Desert Antique Oak
DS 401

#### **CASSIUS**







**DELTA** 





DL 404

Delta Burgundy
DL 403

#### **INDIANA**

















Indiana Coal IN217

#### **NILE**







Nile Dark Olive NL 411

#### **OXFORD**



#### **PREDATOR**



Predator PD409

## **RENAISSANCE**





Renaissance White RN529

#### SAVANA



Savanna Black SV 418

# **VIENNA**



Vienna Grey VN 413



Vienna Navy VN 416



Vienna Oxblood VN 414



Vienna Dark Brown VN 415

# **VIPER**



Viper VP 405