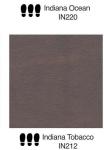

# **QUADRO**

Experience geometric harmony with QUADRO, featuring leather squares that bring texture and depth to floors. Perfect for larger spaces, its flexible design allows endless combinations to suit any setting.



# Layouts





## Size

300 x 300 mm 600 x 600 mm





## **Details**

Customization Traffic Level Key Can be customized in different sizes

Low Medium

••• High

# **COLOR BASE**

#### **BARK**







Bark Dark Tan BR 419



Bark Ox Blood BR 420



Bark Teak BR 421

#### **BISON**



Bison Burgundy BN 402

#### **BUFFALO**

















































#### **DESERT**



Desert Antique Oak
DS 401

#### **CASSIUS**







**DELTA** 





DL 404

Delta Burgundy
DL 403

#### **INDIANA**

















Indiana Coal IN217

#### **NILE**







Nile Dark Olive NL 411

#### **OXFORD**



#### **PREDATOR**



Predator PD409

## **RENAISSANCE**





Renaissance White RN529

#### SAVANA



Savanna Black SV 418

# **VIENNA**



Vienna Grey VN 413



Vienna Navy VN 416



Vienna Oxblood VN 414



Vienna Dark Brown VN 415

# **VIPER**



Viper VP 405