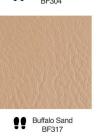

# **QUADRO**

Experience geometric harmony with QUADRO, featuring leather squares that bring texture and depth to floors. Perfect for larger spaces, its flexible design allows endless combinations to suit any setting.



# Layouts





## Size

300 x 300 mm 600 x 600 mm





## **Details**

Customization Traffic Level Key Can be customized in different sizes

Low Medium

••• High

# **COLOR BASE**

#### **BARK**







Bark Dark Tan BR 419



Bark Ox Blood BR 420



Bark Teak BR 421

#### **BISON**



Bison Burgundy BN 402

#### **BUFFALO**

















































#### **DESERT**



Desert Antique Oak
DS 401

#### **CASSIUS**







**DELTA** 





DL 404

Delta Burgundy
DL 403

#### **INDIANA**

















Indiana Coal IN217

#### **NILE**







Nile Dark Olive NL 411

#### **OXFORD**



#### **PREDATOR**



Predator PD409

## **RENAISSANCE**





Renaissance White RN529

#### SAVANA



Savanna Black SV 418

# **VIENNA**



Vienna Grey VN 413



Vienna Navy VN 416



Vienna Oxblood VN 414



Vienna Dark Brown VN 415

# **VIPER**



Viper VP 405