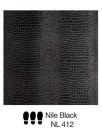

# **QUADRO**

Experience geometric harmony with QUADRO, featuring leather squares that bring texture and depth to floors. Perfect for larger spaces, its flexible design allows endless combinations to suit any setting.



# Layouts





## Size

300 x 300 mm 600 x 600 mm





## **Details**

Customization Traffic Level Key Can be customized in different sizes

Low Medium

••• High

# **COLOR BASE**

#### **BARK**







Bark Dark Tan BR 419



Bark Ox Blood BR 420



Bark Teak BR 421

#### **BISON**



Bison Burgundy BN 402

#### **BUFFALO**

















































#### **DESERT**



Desert Antique Oak
DS 401

#### **CASSIUS**







**DELTA** 





DL 404

Delta Burgundy
DL 403

#### **INDIANA**

















Indiana Coal IN217

#### **NILE**







Nile Dark Olive NL 411

#### **OXFORD**



#### **PREDATOR**



Predator PD409

## **RENAISSANCE**





Renaissance White RN529

#### SAVANA



Savanna Black SV 418

# **VIENNA**



Vienna Grey VN 413



Vienna Navy VN 416



Vienna Oxblood VN 414



Vienna Dark Brown VN 415

# **VIPER**



Viper VP 405