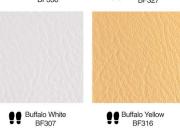

# **QUADRO**

Experience geometric harmony with QUADRO, featuring leather squares that bring texture and depth to floors. Perfect for larger spaces, its flexible design allows endless combinations to suit any setting.



# Layouts





## Size

300 x 300 mm 600 x 600 mm





## **Details**

Customization Traffic Level Key Can be customized in different sizes

Low Medium

••• High

# **COLOR BASE**

#### **BARK**







Bark Dark Tan BR 419



Bark Ox Blood BR 420



Bark Teak BR 421

#### **BISON**



Bison Burgundy BN 402

#### **BUFFALO**

















































#### **DESERT**



Desert Antique Oak
DS 401

#### **CASSIUS**







**DELTA** 





DL 404

Delta Burgundy
DL 403

#### **INDIANA**

















Indiana Coal IN217

#### **NILE**







Nile Dark Olive NL 411

#### **OXFORD**



#### **PREDATOR**



Predator PD409

## **RENAISSANCE**





Renaissance White RN529

#### SAVANA



Savanna Black SV 418

# **VIENNA**



Vienna Grey VN 413



Vienna Navy VN 416



Vienna Oxblood VN 414



Vienna Dark Brown VN 415

# **VIPER**



Viper VP 405