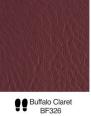

# **QUADRO**

Experience geometric harmony with QUADRO, featuring leather squares that bring texture and depth to floors. Perfect for larger spaces, its flexible design allows endless combinations to suit any setting.



# Layouts





## Size

300 x 300 mm 600 x 600 mm





## **Details**

Customization Traffic Level Key Can be customized in different sizes

Low Medium

••• High

# **COLOR BASE**

#### **BARK**







Bark Dark Tan BR 419



Bark Ox Blood BR 420



Bark Teak BR 421

#### **BISON**



Bison Burgundy BN 402

#### **BUFFALO**

















































#### **DESERT**



Desert Antique Oak
DS 401

#### **CASSIUS**







**DELTA** 





DL 404

Delta Burgundy
DL 403

#### **INDIANA**

















Indiana Coal IN217

#### **NILE**







Nile Dark Olive NL 411

#### **OXFORD**



#### **PREDATOR**



Predator PD409

## **RENAISSANCE**





Renaissance White RN529

#### SAVANA



Savanna Black SV 418

# **VIENNA**



Vienna Grey VN 413



Vienna Navy VN 416



Vienna Oxblood VN 414



Vienna Dark Brown VN 415

# **VIPER**



Viper VP 405