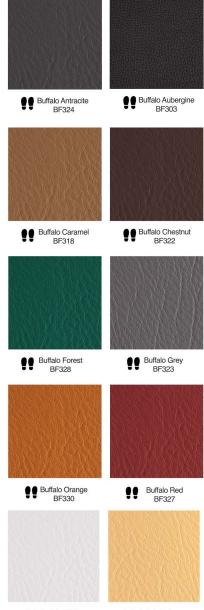

# **QUADRO**

Experience geometric harmony with QUADRO, featuring leather squares that bring texture and depth to floors. Perfect for larger spaces, its flexible design allows endless combinations to suit any setting.



# Layouts





## Size

300 x 300 mm 600 x 600 mm





## **Details**

Customization Traffic Level Key Can be customized in different sizes

Low Medium

••• High

# **COLOR BASE**

#### **BARK**







Bark Dark Tan BR 419



Bark Ox Blood BR 420



Bark Teak BR 421

#### **BISON**



Bison Burgundy BN 402

#### **BUFFALO**

















































#### **DESERT**



Desert Antique Oak
DS 401

#### **CASSIUS**







**DELTA** 





DL 404

Delta Burgundy
DL 403

#### **INDIANA**

















Indiana Coal IN217

#### **NILE**







Nile Dark Olive NL 411

#### **OXFORD**



#### **PREDATOR**



Predator PD409

## **RENAISSANCE**





Renaissance White RN529

#### SAVANA



Savanna Black SV 418

# **VIENNA**



Vienna Grey VN 413



Vienna Navy VN 416



Vienna Oxblood VN 414



Vienna Dark Brown VN 415

# **VIPER**



Viper VP 405