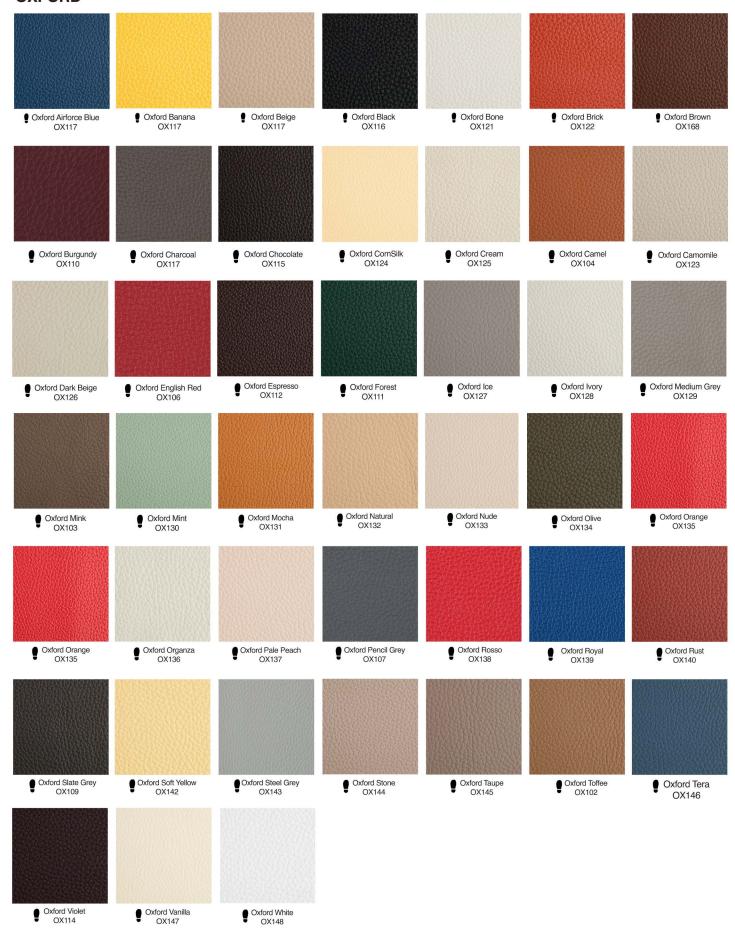

etric harmony with QUADRO, featuring leather squares that bring texture and depth to floors. Perfect for larger spaces, its flexible design allows endless combinations to suit any setting.



# Layouts





## Size

300 x 300 mm 600 x 600 mm





## **Details**

Customization Traffic Level Key Can be customized in different sizes

Low Medium

••• High

# **COLOR BASE**

#### **BARK**







Bark Dark Tan BR 419



Bark Ox Blood BR 420



Bark Teak BR 421

#### **BISON**



Bison Burgundy BN 402

#### **BUFFALO**

















































#### **DESERT**



Desert Antique Oak
DS 401

#### **CASSIUS**







**DELTA** 





DL 404

Delta Burgundy
DL 403

#### **INDIANA**

















Indiana Coal IN217

#### **NILE**







Nile Dark Olive NL 411

#### **OXFORD**



#### **PREDATOR**



Predator PD409

## **RENAISSANCE**





Renaissance White RN529

#### SAVANA



Savanna Black SV 418

# **VIENNA**



Vienna Grey VN 413



Vienna Navy VN 416



Vienna Oxblood VN 414



Vienna Dark Brown VN 415

# **VIPER**



Viper VP 405