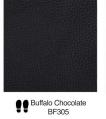

# **QUADRO**

Experience geometric harmony with QUADRO, featuring leather squares that bring texture and depth to floors. Perfect for larger spaces, its flexible design allows endless combinations to suit any setting.



# Layouts





## Size

300 x 300 mm 600 x 600 mm





## **Details**

Customization Traffic Level Key Can be customized in different sizes

Low Medium

••• High

# **COLOR BASE**

#### **BARK**







Bark Dark Tan BR 419



Bark Ox Blood BR 420



Bark Teak BR 421

#### **BISON**



Bison Burgundy BN 402

#### **BUFFALO**

















































#### **DESERT**



Desert Antique Oak
DS 401

#### **CASSIUS**







**DELTA** 





DL 404

Delta Burgundy
DL 403

#### **INDIANA**

















Indiana Coal IN217

#### **NILE**







Nile Dark Olive NL 411

#### **OXFORD**



#### **PREDATOR**



Predator PD409

## **RENAISSANCE**





Renaissance White RN529

#### SAVANA



Savanna Black SV 418

# **VIENNA**



Vienna Grey VN 413



Vienna Navy VN 416



Vienna Oxblood VN 414



Vienna Dark Brown VN 415

# **VIPER**



Viper VP 405