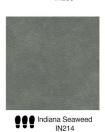

# **QUADRO**

Experience geometric harmony with QUADRO, featuring leather squares that bring texture and depth to floors. Perfect for larger spaces, its flexible design allows endless combinations to suit any setting.



# Layouts





## Size

300 x 300 mm 600 x 600 mm





## **Details**

Customization Traffic Level Key Can be customized in different sizes

Low Medium

••• High

# **COLOR BASE**

#### **BARK**







Bark Dark Tan BR 419



Bark Ox Blood BR 420



Bark Teak BR 421

#### **BISON**



Bison Burgundy BN 402

#### **BUFFALO**

















































#### **DESERT**



Desert Antique Oak
DS 401

#### **CASSIUS**







**DELTA** 





DL 404

Delta Burgundy
DL 403

#### **INDIANA**

















Indiana Coal IN217

#### **NILE**







Nile Dark Olive NL 411

#### **OXFORD**



#### **PREDATOR**



Predator PD409

## **RENAISSANCE**





Renaissance White RN529

#### SAVANA



Savanna Black SV 418

# **VIENNA**



Vienna Grey VN 413



Vienna Navy VN 416



Vienna Oxblood VN 414



Vienna Dark Brown VN 415

# **VIPER**



Viper VP 405