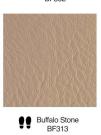

# **QUADRO**

Experience geometric harmony with QUADRO, featuring leather squares that bring texture and depth to floors. Perfect for larger spaces, its flexible design allows endless combinations to suit any setting.



# Layouts





## Size

300 x 300 mm 600 x 600 mm





## **Details**

Customization Traffic Level Key Can be customized in different sizes

Low Medium

••• High

# **COLOR BASE**

#### **BARK**







Bark Dark Tan BR 419



Bark Ox Blood BR 420



Bark Teak BR 421

#### **BISON**



Bison Burgundy BN 402

#### **BUFFALO**

















































#### **DESERT**



Desert Antique Oak
DS 401

#### **CASSIUS**







**DELTA** 





DL 404

Delta Burgundy
DL 403

#### **INDIANA**

















Indiana Coal IN217

#### **NILE**







Nile Dark Olive NL 411

#### **OXFORD**



#### **PREDATOR**



Predator PD409

## **RENAISSANCE**





Renaissance White RN529

#### SAVANA



Savanna Black SV 418

# **VIENNA**



Vienna Grey VN 413



Vienna Navy VN 416



Vienna Oxblood VN 414



Vienna Dark Brown VN 415

# **VIPER**



Viper VP 405