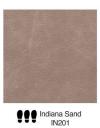

# **QUADRO**

Experience geometric harmony with QUADRO, featuring leather squares that bring texture and depth to floors. Perfect for larger spaces, its flexible design allows endless combinations to suit any setting.



# Layouts





## Size

300 x 300 mm 600 x 600 mm





## **Details**

Customization Traffic Level Key Can be customized in different sizes

Low Medium

••• High

# **COLOR BASE**

#### **BARK**







Bark Dark Tan BR 419



Bark Ox Blood BR 420



Bark Teak BR 421

#### **BISON**



Bison Burgundy BN 402

#### **BUFFALO**

















































#### **DESERT**



Desert Antique Oak
DS 401

#### **CASSIUS**







**DELTA** 





DL 404

Delta Burgundy
DL 403

#### **INDIANA**

















Indiana Coal IN217

#### **NILE**







Nile Dark Olive NL 411

#### **OXFORD**



#### **PREDATOR**



Predator PD409

## **RENAISSANCE**





Renaissance White RN529

#### SAVANA



Savanna Black SV 418

# **VIENNA**



Vienna Grey VN 413



Vienna Navy VN 416



Vienna Oxblood VN 414



Vienna Dark Brown VN 415

# **VIPER**



Viper VP 405