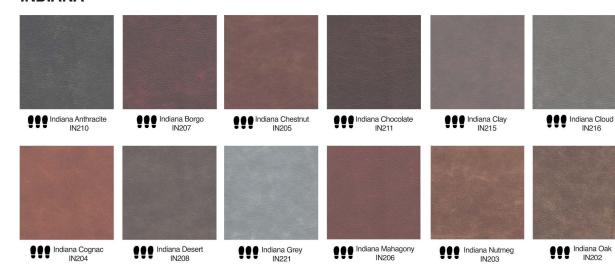

# **QUADRO**

Experience geometric harmony with QUADRO, featuring leather squares that bring texture and depth to floors. Perfect for larger spaces, its flexible design allows endless combinations to suit any setting.



# Layouts





## Size

300 x 300 mm 600 x 600 mm





## **Details**

Customization Traffic Level Key Can be customized in different sizes

Low Medium

••• High

# **COLOR BASE**

#### **BARK**







Bark Dark Tan BR 419



Bark Ox Blood BR 420



Bark Teak BR 421

#### **BISON**



Bison Burgundy BN 402

#### **BUFFALO**

















































#### **DESERT**



Desert Antique Oak
DS 401

#### **CASSIUS**







**DELTA** 





DL 404

Delta Burgundy
DL 403

#### **INDIANA**

















Indiana Coal IN217

#### **NILE**







Nile Dark Olive NL 411

#### **OXFORD**



#### **PREDATOR**



Predator PD409

## **RENAISSANCE**





Renaissance White RN529

#### SAVANA



Savanna Black SV 418

# **VIENNA**



Vienna Grey VN 413



Vienna Navy VN 416



Vienna Oxblood VN 414



Vienna Dark Brown VN 415

# **VIPER**



Viper VP 405