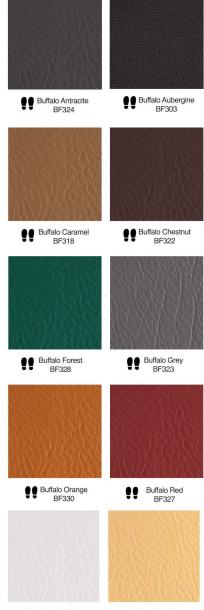

# **PRISMA**

PRISMA tiles, designed in a diamond shape, fit together seamlessly, creating a bold and dynamic pattern that enhances floors with unique textures and visuals. Their luxurious leather finish is available in a variety of colours and designs, offering versatility to complement a wide range of interior styles.



# Layouts



## Size

600 x 350 mm



## **Details**

Customization
Traffic Level Key

Can be customized in different sizes



# **COLOR BASE**

#### **BARK**







Bark Dark Tan BR 419



Bark Ox Blood BR 420



Bark Teak BR 421

#### **BISON**



Bison Burgundy BN 402

#### **BUFFALO**

















































#### **DESERT**



Desert Antique Oak
DS 401

#### **CASSIUS**







**DELTA** 





DL 404

Delta Burgundy
DL 403

#### **INDIANA**

















Indiana Coal IN217

#### **NILE**







Nile Dark Olive NL 411

#### **OXFORD**



#### **PREDATOR**



Predator PD409

## **RENAISSANCE**





Renaissance White RN529

#### SAVANA



Savanna Black SV 418

# **VIENNA**



Vienna Grey VN 413



Vienna Navy VN 416



Vienna Oxblood VN 414



Vienna Dark Brown VN 415

# **VIPER**



Viper VP 405