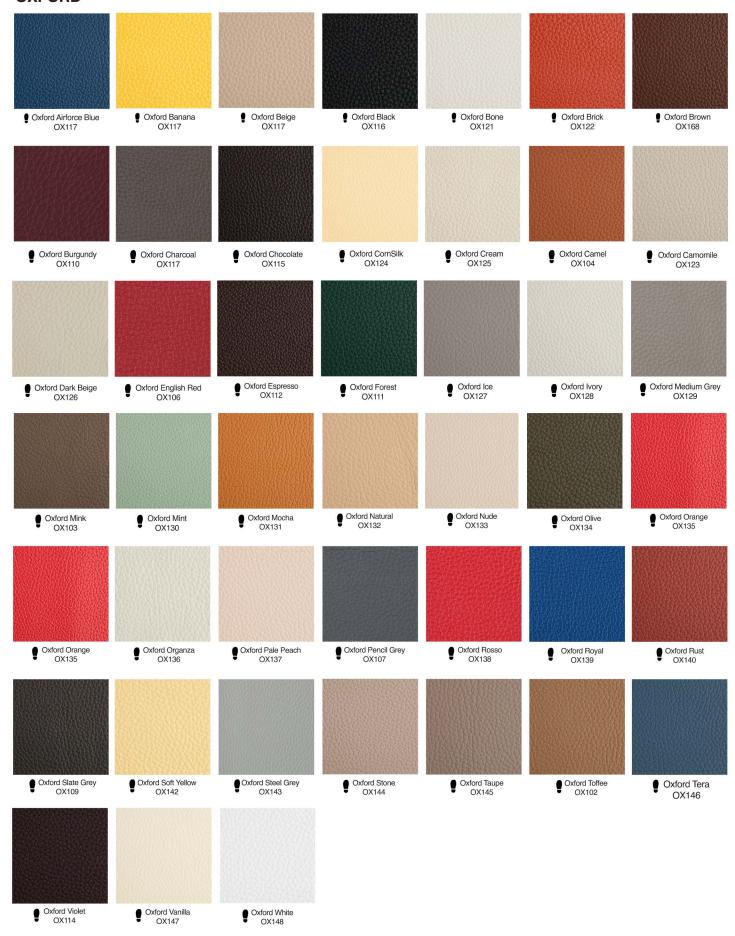

and dynamic pattern that enhances floors with unique textures and visuals. Their luxurious leather finish is available in a variety of colours and designs, offering versatility to complement a wide range of interior styles.



# Layouts



## Size

600 x 350 mm



## **Details**

Customization
Traffic Level Key

Can be customized in different sizes



# **COLOR BASE**

#### **BARK**







Bark Dark Tan BR 419



Bark Ox Blood BR 420



Bark Teak BR 421

#### **BISON**



Bison Burgundy BN 402

#### **BUFFALO**

















































#### **DESERT**



Desert Antique Oak
DS 401

#### **CASSIUS**







**DELTA** 





DL 404

Delta Burgundy
DL 403

#### **INDIANA**

















Indiana Coal IN217

#### **NILE**







Nile Dark Olive NL 411

#### **OXFORD**



#### **PREDATOR**



Predator PD409

## **RENAISSANCE**





Renaissance White RN529

#### SAVANA



Savanna Black SV 418

# **VIENNA**



Vienna Grey VN 413



Vienna Navy VN 416



Vienna Oxblood VN 414



Vienna Dark Brown VN 415

# **VIPER**



Viper VP 405