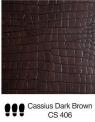

# **PRISMA**

PRISMA tiles, designed in a diamond shape, fit together seamlessly, creating a bold and dynamic pattern that enhances floors with unique textures and visuals. Their luxurious leather finish is available in a variety of colours and designs, offering versatility to complement a wide range of interior styles.



# Layouts



## Size

600 x 350 mm



## **Details**

Customization
Traffic Level Key

Can be customized in different sizes



# **COLOR BASE**

#### **BARK**







Bark Dark Tan BR 419



Bark Ox Blood BR 420



Bark Teak BR 421

#### **BISON**



Bison Burgundy BN 402

#### **BUFFALO**

















































#### **DESERT**



Desert Antique Oak
DS 401

#### **CASSIUS**







**DELTA** 





DL 404

Delta Burgundy
DL 403

#### **INDIANA**

















Indiana Coal IN217

#### **NILE**







Nile Dark Olive NL 411

#### **OXFORD**



#### **PREDATOR**



Predator PD409

## **RENAISSANCE**





Renaissance White RN529

#### SAVANA



Savanna Black SV 418

# **VIENNA**



Vienna Grey VN 413



Vienna Navy VN 416



Vienna Oxblood VN 414



Vienna Dark Brown VN 415

# **VIPER**



Viper VP 405