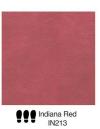

*PRISMA**

PRISMA tiles, designed in a diamond shape, fit together seamlessly, creating a bold and dynamic pattern that enhances floors with unique textures and visuals. Their luxurious leather finish is available in a variety of colours and designs, offering versatility to complement a wide range of interior styles.



# Layouts



## Size

600 x 350 mm



## **Details**

Customization
Traffic Level Key

Can be customized in different sizes



# **COLOR BASE**

#### **BARK**







Bark Dark Tan BR 419



Bark Ox Blood BR 420



Bark Teak BR 421

#### **BISON**



Bison Burgundy BN 402

#### **BUFFALO**

















































#### **DESERT**



Desert Antique Oak
DS 401

#### **CASSIUS**







**DELTA** 





DL 404

Delta Burgundy
DL 403

#### **INDIANA**

















Indiana Coal IN217

#### **NILE**







Nile Dark Olive NL 411

#### **OXFORD**



#### **PREDATOR**



Predator PD409

## **RENAISSANCE**





Renaissance White RN529

#### SAVANA



Savanna Black SV 418

# **VIENNA**



Vienna Grey VN 413



Vienna Navy VN 416



Vienna Oxblood VN 414



Vienna Dark Brown VN 415

# **VIPER**



Viper VP 405