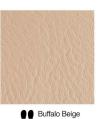

# **PRISMA**

PRISMA tiles, designed in a diamond shape, fit together seamlessly, creating a bold and dynamic pattern that enhances floors with unique textures and visuals. Their luxurious leather finish is available in a variety of colours and designs, offering versatility to complement a wide range of interior styles.



# Layouts



## Size

600 x 350 mm



## **Details**

Customization
Traffic Level Key

Can be customized in different sizes



# **COLOR BASE**

#### **BARK**







Bark Dark Tan BR 419



Bark Ox Blood BR 420



Bark Teak BR 421

#### **BISON**



Bison Burgundy BN 402

#### **BUFFALO**

















































#### **DESERT**



Desert Antique Oak
DS 401

#### **CASSIUS**







**DELTA** 





DL 404

Delta Burgundy
DL 403

#### **INDIANA**

















Indiana Coal IN217

#### **NILE**







Nile Dark Olive NL 411

#### **OXFORD**



#### **PREDATOR**



Predator PD409

## **RENAISSANCE**





Renaissance White RN529

#### SAVANA



Savanna Black SV 418

# **VIENNA**



Vienna Grey VN 413



Vienna Navy VN 416



Vienna Oxblood VN 414



Vienna Dark Brown VN 415

# **VIPER**



Viper VP 405