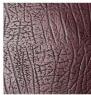

# **PRISMA**

PRISMA tiles, designed in a diamond shape, fit together seamlessly, creating a bold and dynamic pattern that enhances floors with unique textures and visuals. Their luxurious leather finish is available in a variety of colours and designs, offering versatility to complement a wide range of interior styles.



# Layouts



## Size

600 x 350 mm



## **Details**

Customization
Traffic Level Key

Can be customized in different sizes



# **COLOR BASE**

#### **BARK**







Bark Dark Tan BR 419



Bark Ox Blood BR 420



Bark Teak BR 421

#### **BISON**



Bison Burgundy BN 402

#### **BUFFALO**

















































#### **DESERT**



Desert Antique Oak
DS 401

#### **CASSIUS**







**DELTA** 





DL 404

Delta Burgundy
DL 403

#### **INDIANA**

















Indiana Coal IN217

#### **NILE**







Nile Dark Olive NL 411

#### **OXFORD**



#### **PREDATOR**



Predator PD409

## **RENAISSANCE**





Renaissance White RN529

#### SAVANA



Savanna Black SV 418

# **VIENNA**



Vienna Grey VN 413



Vienna Navy VN 416



Vienna Oxblood VN 414



Vienna Dark Brown VN 415

# **VIPER**



Viper VP 405