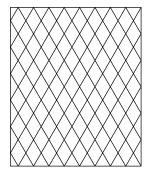

# Layouts

# **PRISMA**

PRISMA tiles, designed in a diamond shape, fit together seamlessly, creating a bold and dynamic pattern that enhances floors with unique textures and visuals. Their luxurious leather finish is available in a variety of colours and designs, offering versatility to complement a wide range of interior styles.