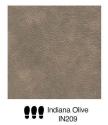

**PRISMA**

PRISMA tiles, designed in a diamond shape, fit together seamlessly, creating a bold and dynamic pattern that enhances floors with unique textures and visuals. Their luxurious leather finish is available in a variety of colours and designs, offering versatility to complement a wide range of interior styles.



# Layouts



## Size

600 x 350 mm



## **Details**

Customization
Traffic Level Key

Can be customized in different sizes



# **COLOR BASE**

#### **BARK**







Bark Dark Tan BR 419



Bark Ox Blood BR 420



Bark Teak BR 421

#### **BISON**



Bison Burgundy BN 402

#### **BUFFALO**

















































#### **DESERT**



Desert Antique Oak
DS 401

#### **CASSIUS**







**DELTA** 





DL 404

Delta Burgundy
DL 403

#### **INDIANA**

















Indiana Coal IN217

#### **NILE**







Nile Dark Olive NL 411

#### **OXFORD**



#### **PREDATOR**



Predator PD409

## **RENAISSANCE**





Renaissance White RN529

#### SAVANA



Savanna Black SV 418

# **VIENNA**



Vienna Grey VN 413



Vienna Navy VN 416



Vienna Oxblood VN 414



Vienna Dark Brown VN 415

# **VIPER**



Viper VP 405