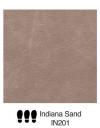

RISMA**

PRISMA tiles, designed in a diamond shape, fit together seamlessly, creating a bold and dynamic pattern that enhances floors with unique textures and visuals. Their luxurious leather finish is available in a variety of colours and designs, offering versatility to complement a wide range of interior styles.



# Layouts



## Size

600 x 350 mm



## **Details**

Customization
Traffic Level Key

Can be customized in different sizes



# **COLOR BASE**

#### **BARK**







Bark Dark Tan BR 419



Bark Ox Blood BR 420



Bark Teak BR 421

#### **BISON**



Bison Burgundy BN 402

#### **BUFFALO**

















































#### **DESERT**



Desert Antique Oak
DS 401

#### **CASSIUS**







**DELTA** 





DL 404

Delta Burgundy
DL 403

#### **INDIANA**

















Indiana Coal IN217

#### **NILE**







Nile Dark Olive NL 411

#### **OXFORD**



#### **PREDATOR**



Predator PD409

## **RENAISSANCE**





Renaissance White RN529

#### SAVANA



Savanna Black SV 418

# **VIENNA**



Vienna Grey VN 413



Vienna Navy VN 416



Vienna Oxblood VN 414



Vienna Dark Brown VN 415

# **VIPER**



Viper VP 405