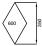

# **PRISMA**

PRISMA tiles, designed in a diamond shape, fit together seamlessly, creating a bold and dynamic pattern that enhances floors with unique textures and visuals. Their luxurious leather finish is available in a variety of colours and designs, offering versatility to complement a wide range of interior styles.



# Layouts



## Size

600 x 350 mm



## **Details**

Customization
Traffic Level Key

Can be customized in different sizes



# **COLOR BASE**

#### **BARK**







Bark Dark Tan BR 419



Bark Ox Blood BR 420



Bark Teak BR 421

#### **BISON**



Bison Burgundy BN 402

#### **BUFFALO**

















































#### **DESERT**



Desert Antique Oak
DS 401

#### **CASSIUS**







**DELTA** 





DL 404

Delta Burgundy
DL 403

#### **INDIANA**

















Indiana Coal IN217

#### **NILE**







Nile Dark Olive NL 411

#### **OXFORD**



#### **PREDATOR**



Predator PD409

## **RENAISSANCE**





Renaissance White RN529

#### SAVANA



Savanna Black SV 418

# **VIENNA**



Vienna Grey VN 413



Vienna Navy VN 416



Vienna Oxblood VN 414



Vienna Dark Brown VN 415

# **VIPER**



Viper VP 405