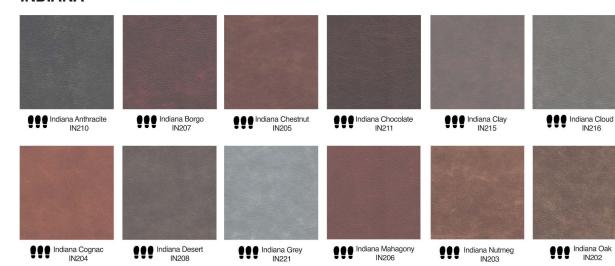

# **PRISMA**

PRISMA tiles, designed in a diamond shape, fit together seamlessly, creating a bold and dynamic pattern that enhances floors with unique textures and visuals. Their luxurious leather finish is available in a variety of colours and designs, offering versatility to complement a wide range of interior styles.



# Layouts



## Size

600 x 350 mm



## **Details**

Customization
Traffic Level Key

Can be customized in different sizes



# **COLOR BASE**

#### **BARK**







Bark Dark Tan BR 419



Bark Ox Blood BR 420



Bark Teak BR 421

#### **BISON**



Bison Burgundy BN 402

#### **BUFFALO**

















































#### **DESERT**



Desert Antique Oak
DS 401

#### **CASSIUS**







**DELTA** 





DL 404

Delta Burgundy
DL 403

#### **INDIANA**

















Indiana Coal IN217

#### **NILE**







Nile Dark Olive NL 411

#### **OXFORD**



#### **PREDATOR**



Predator PD409

## **RENAISSANCE**





Renaissance White RN529

#### SAVANA



Savanna Black SV 418

# **VIENNA**



Vienna Grey VN 413



Vienna Navy VN 416



Vienna Oxblood VN 414



Vienna Dark Brown VN 415

# **VIPER**



Viper VP 405