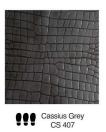

# **PRISMA**

PRISMA tiles, designed in a diamond shape, fit together seamlessly, creating a bold and dynamic pattern that enhances floors with unique textures and visuals. Their luxurious leather finish is available in a variety of colours and designs, offering versatility to complement a wide range of interior styles.



# Layouts



## Size

600 x 350 mm



## **Details**

Customization
Traffic Level Key

Can be customized in different sizes



# **COLOR BASE**

#### **BARK**







Bark Dark Tan BR 419



Bark Ox Blood BR 420



Bark Teak BR 421

#### **BISON**



Bison Burgundy BN 402

#### **BUFFALO**

















































#### **DESERT**



Desert Antique Oak
DS 401

#### **CASSIUS**







**DELTA** 





DL 404

Delta Burgundy
DL 403

#### **INDIANA**

















Indiana Coal IN217

#### **NILE**







Nile Dark Olive NL 411

#### **OXFORD**



#### **PREDATOR**



Predator PD409

## **RENAISSANCE**





Renaissance White RN529

#### SAVANA



Savanna Black SV 418

# **VIENNA**



Vienna Grey VN 413



Vienna Navy VN 416



Vienna Oxblood VN 414



Vienna Dark Brown VN 415

# **VIPER**



Viper VP 405