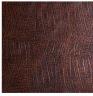

# **PRISMA**

PRISMA tiles, designed in a diamond shape, fit together seamlessly, creating a bold and dynamic pattern that enhances floors with unique textures and visuals. Their luxurious leather finish is available in a variety of colours and designs, offering versatility to complement a wide range of interior styles.



# Layouts



## Size

600 x 350 mm



## **Details**

Customization
Traffic Level Key

Can be customized in different sizes



# **COLOR BASE**

#### **BARK**







Bark Dark Tan BR 419



Bark Ox Blood BR 420



Bark Teak BR 421

#### **BISON**



Bison Burgundy BN 402

#### **BUFFALO**

















































#### **DESERT**



Desert Antique Oak
DS 401

#### **CASSIUS**







**DELTA** 





DL 404

Delta Burgundy
DL 403

#### **INDIANA**

















Indiana Coal IN217

#### **NILE**







Nile Dark Olive NL 411

#### **OXFORD**



#### **PREDATOR**



Predator PD409

## **RENAISSANCE**





Renaissance White RN529

#### SAVANA



Savanna Black SV 418

# **VIENNA**



Vienna Grey VN 413



Vienna Navy VN 416



Vienna Oxblood VN 414



Vienna Dark Brown VN 415

# **VIPER**



Viper VP 405