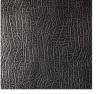

# **PRISMA**

PRISMA tiles, designed in a diamond shape, fit together seamlessly, creating a bold and dynamic pattern that enhances floors with unique textures and visuals. Their luxurious leather finish is available in a variety of colours and designs, offering versatility to complement a wide range of interior styles.



# Layouts



## Size

600 x 350 mm



## **Details**

Customization
Traffic Level Key

Can be customized in different sizes



# **COLOR BASE**

#### **BARK**







Bark Dark Tan BR 419



Bark Ox Blood BR 420



Bark Teak BR 421

#### **BISON**



Bison Burgundy BN 402

#### **BUFFALO**

















































#### **DESERT**



Desert Antique Oak
DS 401

#### **CASSIUS**







**DELTA** 





DL 404

Delta Burgundy
DL 403

#### **INDIANA**

















Indiana Coal IN217

#### **NILE**







Nile Dark Olive NL 411

#### **OXFORD**



#### **PREDATOR**



Predator PD409

## **RENAISSANCE**





Renaissance White RN529

#### SAVANA



Savanna Black SV 418

# **VIENNA**



Vienna Grey VN 413



Vienna Navy VN 416



Vienna Oxblood VN 414



Vienna Dark Brown VN 415

# **VIPER**



Viper VP 405