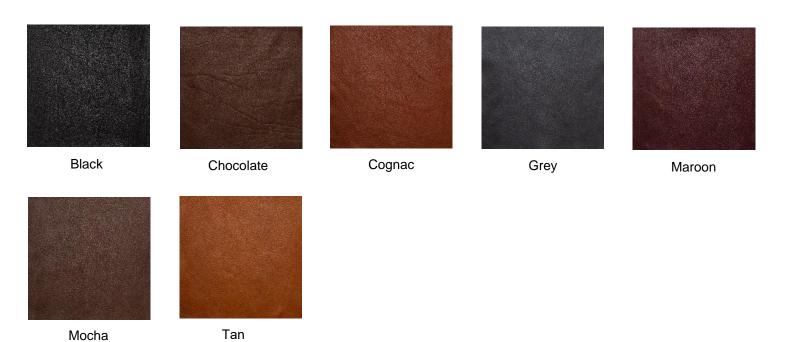

Largest Cut Size 1700mm vertical | 1500mm horizontal

Thickness 1.4 - 1.6 mm

Weight 85 gms / sqft.

Grain Full Grain

**Texture** Natural milled

**Tannage** Vegetable

**Dye** Aniline

Finish Aniline oiled (Colour variation between

batches CFA advisable)

**Industry** Contract, Residential, Hospitality

Maintenance Aniline oiled leather will wear beautifully with

wear, any spillages must be cleaned

immediately, any soiling can be cleaned with

Alma aniline cleaner, re oiling and suitable

liquid wax polishing will keep the leather

Fresh and timeless.

**Certifications** Passes DIN EN 1021 Part 1 & 2

Minimum Order Quantity 1 hide

**Custom** Custom colours available on request

**Special services** Perforation, laser etching or cutting and

embroidery available.

## **COLOUR BOOK**