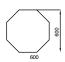

# Details

Customization Traffic Level Key Can be customized in different sizes
Low
Medium
High

# **Size** 600 x 600 mm