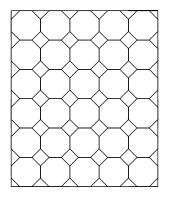

# OCTALUX

OCTALUX tiles, featuring a distinctive octagonal shape, create an eye-catching pattern that enhances floors with depth and character. Their luxurious leather finish is available in various colours and textures, offering adaptability to suit any interior aesthetic.



# Layouts



# Details

Customization Traffic Level Key Can be customized in different sizes
Low
Medium
High

# **Size** 600 x 600 mm



# **COLOR BASE**

## BARK





Bark Dark Tan BR 419



Bark Ox Blood BR 420



Bark Black BR 422

**BISON** 



Bison Burgundy BN 402

# **BUFFALO**

|                            |                            |                            |                         | Duttele Daire          |                        |                        |
|----------------------------|----------------------------|----------------------------|-------------------------|------------------------|------------------------|------------------------|
| Buffalo Antracite<br>BF324 | Buffalo Aubergine<br>BF303 | Buffalo Beige<br>BF311     | Buffalo Black<br>BF306  | Buffalo Beige<br>BF311 | Buff