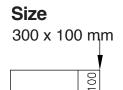

# Details

Customization Traffic Level Key Can be customized in different sizes
Low
Medium
High

300