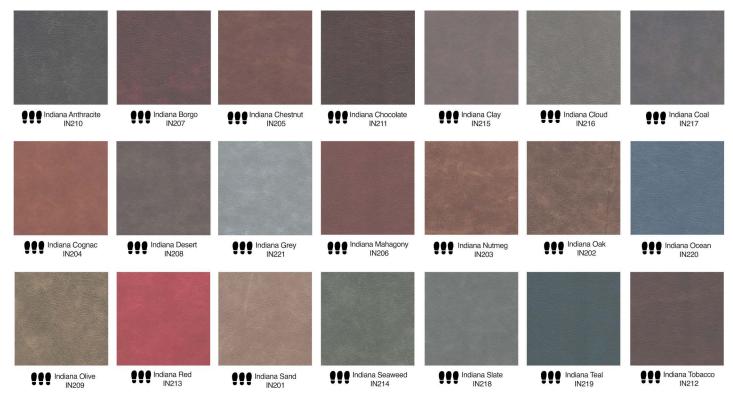

BF323      | Buffalo Latte<br>BF308     | Buffalo Mink<br>BF315   | Buffalo Mocha<br>BF304 | Buffalo Moss<br>BF302  | Buffalo Navy<br>BF329  |
|                            |                            |                            |                         |                        |                        |                        |
| Buffalo Orange<br>BF330    | Buffalo Red<br>BF327       | Buffalo Rose<br>BF312      | Buffalo Rust<br>BF320   | Buffalo Sand<br>BF317  | Buffalo Stone<br>BF313 | Buffalo Taupe<br>BF314 |
|                            |                            |                            |                         |                        |                        |                        |

Buffalo White BF307

Buffalo Yellow BF316

#### DESERT



#### DELTA



#### INDIANA



#### OXFORD



#### RENAISSANCE

| Renaissance Aubergine | Renaissance Black      | Renaissance Bone       | Renaissance Brick     | Renaissance Brown      | Renaissance Clay      | Renaissance Corn Silk     |
|-----------------------|------------------------|------------------------|-----------------------|------------------------|-----------------------|---------------------------|
| RN501                 | RN503                  | RN504                  | RN505                 | RN506                  | RN509                 | RN510                     |
|                       |                        |                        |                       |                        |                       |                           |
| Renaissance Cream     | Renaissance Forest     | Renais