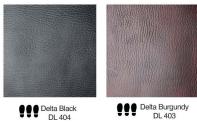

Buffalo Grey<br>BF323      | Buffalo Latte<br>BF308     | Buffalo Mink<br>BF315   | Buffalo Mocha<br>BF304 | Buffalo Moss<br>BF302  | Buffalo Navy<br>BF329  |
|                            |                            |                            |                         |                        |                        |                        |
| Buffalo Orange<br>BF330    | Buffalo Red<br>BF327       | Buffalo Rose<br>BF312      | Buffalo Rust<br>BF320   | Buffalo Sand<br>BF317  | Buffalo Stone<br>BF313 | Buffalo Taupe<br>BF314 |
|                            |                            |                            |                         |                        |                        |                        |

Buffalo White BF307

Buffalo Yellow BF316

#### DESERT



#### DELTA



#### INDIANA



#### OXFORD



#### RENAISSANCE

| Renaissance Aubergine | Renaissance Black      | Renaissance Bone       | Renaissance Brick     | Renaissance Brown      | Renaissance Clay      | Renaissance Corn Silk     |
|-----------------------|------------------------|------------------------|-----------------------|------------------------|-----------------------|---------------------------|
| RN501                 | RN503                  | RN504                  | RN505                 | RN506                  | RN509                 | RN510                     |
|                       |                        |                        |                       |                        |                       |                           |
| Renaissance Cream     | Renaissance For