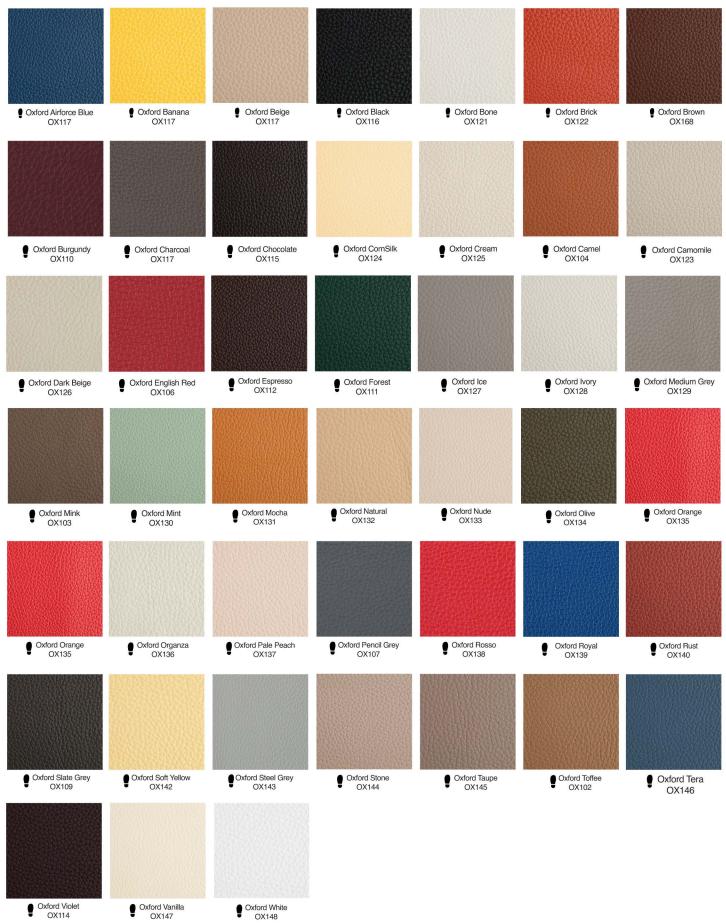

ffalo Latte<br>BF308     | Buffalo Mink<br>BF315   | Buffalo Mocha<br>BF304 | Buffalo Moss<br>BF302  | Buffalo Navy<br>BF329  |
|                            |                            |                            |                         |                        |                        |                        |
| Buffalo Orange<br>BF330    | Buffalo Red<br>BF327       | Buffalo Rose<br>BF312      | Buffalo Rust<br>BF320   | Buffalo Sand<br>BF317  | Buffalo Stone<br>BF313 | Buffalo Taupe<br>BF314 |
|                            |                            |                            |                         |                        |                        |                        |

Buffalo White BF307

Buffalo Yellow BF316

#### DESERT



#### DELTA



#### INDIANA



#### OXFORD



#### RENAISSANCE

| Renaissance Aubergine | Renaissance Black      | Renaissance Bone       | Renaissance Brick     | Renaissance Brown      | Renaissance Clay      | Renaissance Corn Silk     |
|-----------------------|------------------------|------------------------|-----------------------|------------------------|-----------------------|---------------------------|
| RN501                 | RN503                  | RN504                  | RN505                 | RN506                  | RN509                 | RN510                     |
|                       |                        |                        |                       |                        |                       |                           |
| Renaissance Cream     | Renaissance Forest     | Renaissance Chocolate