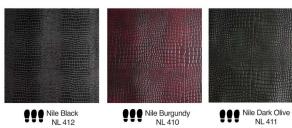

a<br>BF304 | Buffalo Moss<br>BF302  | Buffalo Navy<br>BF329  |
|                            |                            |                            |                         |                        |                        |                        |
| Buffalo Orange<br>BF330    | Buffalo Red<br>BF327       | Buffalo Rose<br>BF312      | Buffalo Rust<br>BF320   | Buffalo Sand<br>BF317  | Buffalo Stone<br>BF313 | Buffalo Taupe<br>BF314 |
|                            |                            |                            |                         |                        |                        |                        |

Buffalo White BF307

Buffalo Yellow BF316

#### DESERT



#### CASSIUS





Cassius Black CS 408

#### DELTA



Delta Burgundy DL 403

#### **INDIANA**



#### NILE



#### OXFORD



## PREDATOR



Predator PD409

## RENAISSANCE



SAVANA



Renaissance White RN529

Savanna Black SV 418

# VIENNA







Vienna Oxblood VN 414



Vienna Dark Brown VN 415

# VIPER



Viper VP 405