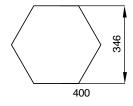

# Details

Customization Traffic Level Key

- Can be customized in different sizes
  Low
  Medium
- High

**Size** 400 x 346 mm