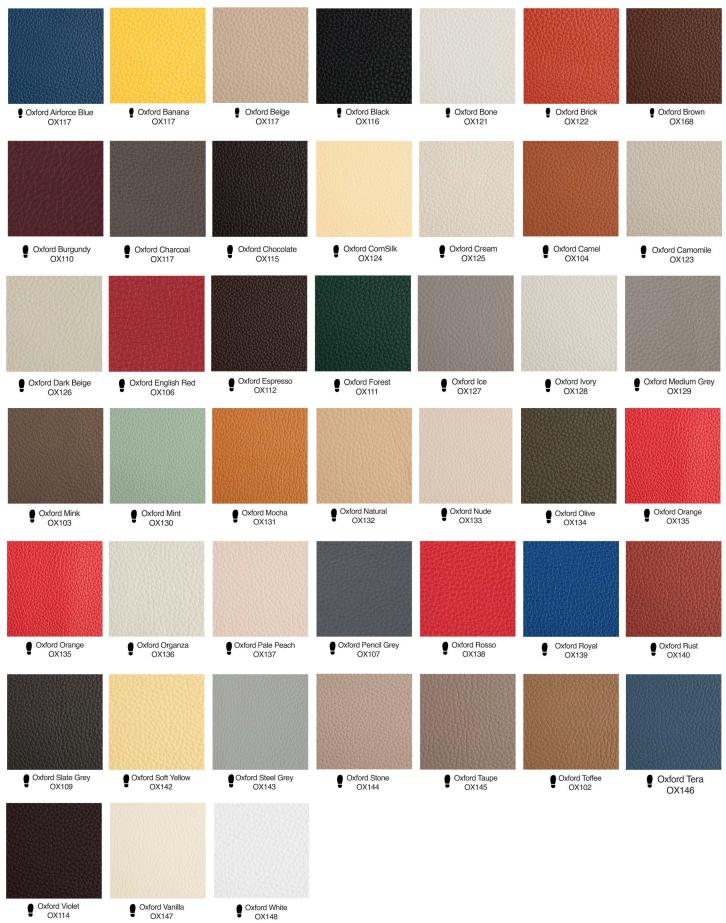

ffalo Moss<br>BF302  | Buffalo Navy<br>BF329  |
|                            |                            |                            |                         |                        |                        |                        |
| Buffalo Orange<br>BF330    | Buffalo Red<br>BF327       | Buffalo Rose<br>BF312      | Buffalo Rust<br>BF320   | Buffalo Sand<br>BF317  | Buffalo Stone<br>BF313 | Buffalo Taupe<br>BF314 |
|                            |                            |                            |                         |                        |                        |                        |

Buffalo White BF307

Buffalo Yellow BF316

#### DESERT



#### CASSIUS





Cassius Black CS 408

#### DELTA



Delta Burgundy DL 403

#### **INDIANA**



#### NILE



#### OXFORD



## PREDATOR



Predator PD409

## RENAISSANCE



SAVANA



Renaissance White RN529

Savanna Black SV 418

# VIENNA







Vienna Oxblood VN 414



Vienna Dark Brown VN 415

# VIPER



Viper VP 405