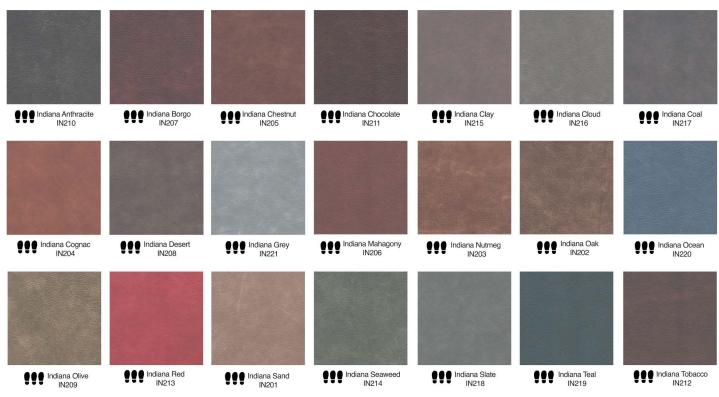

Buffalo Mocha<br>BF304 | Buffalo Moss<br>BF302  | Buffalo Navy<br>BF329  |
|                            |                            |                            |                         |                        |                        |                        |
| Buffalo Orange<br>BF330    | Buffalo Red<br>BF327       | Buffalo Rose<br>BF312      | Buffalo Rust<br>BF320   | Buffalo Sand<br>BF317  | Buffalo Stone<br>BF313 | Buffalo Taupe<br>BF314 |
|                            |                            |                            |                         |                        |                        |                        |

Buffalo White BF307

Buffalo Yellow BF316

#### DESERT



#### CASSIUS





Cassius Black CS 408

#### DELTA



Delta Burgundy DL 403

#### **INDIANA**



#### NILE



#### OXFORD



## PREDATOR



Predator PD409

## RENAISSANCE



SAVANA



Renaissance White RN529

Savanna Black SV 418

# VIENNA







Vienna Oxblood VN 414



Vienna Dark Brown VN 415

# VIPER



Viper VP 405