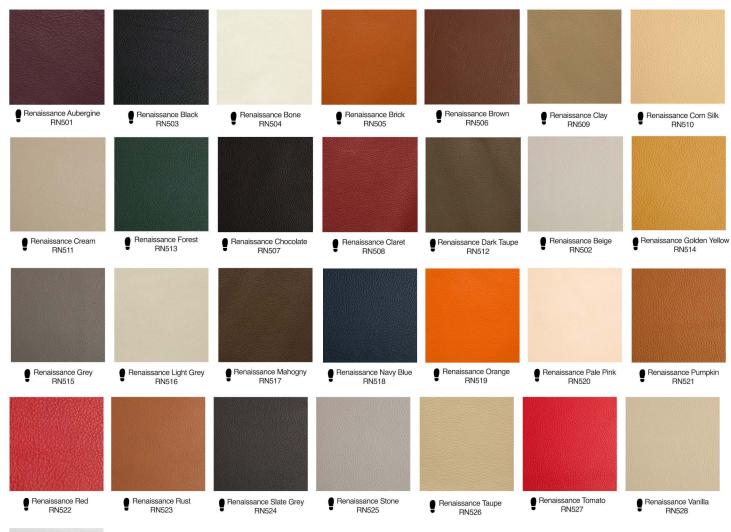

|                            |                            |                         |                        |                        |                        |
| Buffalo Orange<br>BF330    | Buffalo Red<br>BF327       | Buffalo Rose<br>BF312      | Buffalo Rust<br>BF320   | Buffalo Sand<br>BF317  | Buffalo Stone<br>BF313 | Buffalo Taupe<br>BF314 |
|                            |                            |                            |                         |                        |                        |                        |

Buffalo White BF307

Buffalo Yellow BF316

#### DESERT



#### CASSIUS





Cassius Black CS 408

#### DELTA



Delta Burgundy DL 403

#### **INDIANA**



#### NILE



#### OXFORD



## PREDATOR



Predator PD409

## RENAISSANCE



SAVANA



Renaissance White RN529

Savanna Black SV 418

# VIENNA







Vienna Oxblood VN 414



Vienna Dark Brown VN 415

# VIPER



Viper VP 405