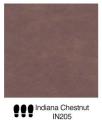

# **HAVEN**

HAVEN embodies comfort and luxury, with rich leather intricately woven into a design inspired by the elegance of grand mansions. A perfect blend of sophistication and warmth, it creates an inviting atmosphere in any space.



## Layouts



# **Size** 520x360x120 mm



#### **Details**

Customization
Traffic Level Key

Can be customized in different sizes



## **COLOR BASE**

#### **BARK**







Bark Dark Tan BR 419



Bark Ox Blood BR 420



Bark Teak BR 421

#### **BISON**



Bison Burgundy BN 402

#### **BUFFALO**

















































#### **DESERT**



Desert Antique Oak
DS 401

#### **DELTA**





DL 404

Delta Burgundy
DL 403

#### **INDIANA**











































#### **OXFORD**



### **RENAISSANCE**





Renaissance White RN529

#### SAVANA



Savanna Black SV 418

### **VIPER**



Viper VP 405