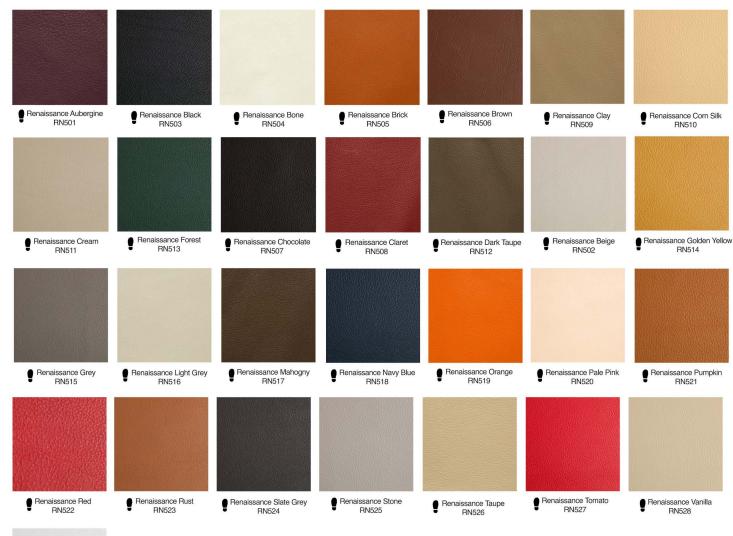

# **HAVEN**

HAVEN embodies comfort and luxury, with rich leather intricately woven into a design inspired by the elegance of grand mansions. A perfect blend of sophistication and warmth, it creates an inviting atmosphere in any space.



## Layouts



# **Size** 520x360x120 mm



#### **Details**

Customization
Traffic Level Key

Can be customized in different sizes



## **COLOR BASE**

#### **BARK**







Bark Dark Tan BR 419



Bark Ox Blood BR 420



Bark Teak BR 421

#### **BISON**



Bison Burgundy BN 402

#### **BUFFALO**

















































#### **DESERT**



Desert Antique Oak
DS 401

#### **DELTA**





DL 404

Delta Burgundy
DL 403

#### **INDIANA**











































#### **OXFORD**



### **RENAISSANCE**





Renaissance White RN529

#### SAVANA



Savanna Black SV 418

### **VIPER**



Viper VP 405