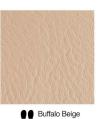

# **HAVEN**

HAVEN embodies comfort and luxury, with rich leather intricately woven into a design inspired by the elegance of grand mansions. A perfect blend of sophistication and warmth, it creates an inviting atmosphere in any space.



## Layouts



# **Size** 520x360x120 mm



#### **Details**

Customization
Traffic Level Key

Can be customized in different sizes



## **COLOR BASE**

#### **BARK**







Bark Dark Tan BR 419



Bark Ox Blood BR 420



Bark Teak BR 421

#### **BISON**



Bison Burgundy BN 402

#### **BUFFALO**

















































#### **DESERT**



Desert Antique Oak
DS 401

#### **DELTA**





DL 404

Delta Burgundy
DL 403

#### **INDIANA**











































#### **OXFORD**



### **RENAISSANCE**





Renaissance White RN529

#### SAVANA



Savanna Black SV 418

### **VIPER**



Viper VP 405