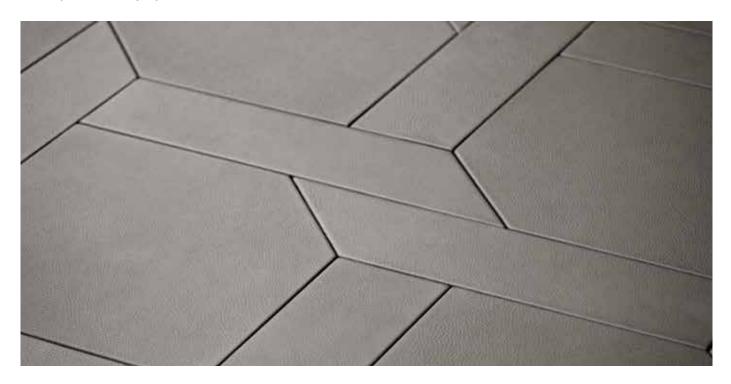

# **HAVEN**

HAVEN embodies comfort and luxury, with rich leather intricately woven into a design inspired by the elegance of grand mansions. A perfect blend of sophistication and warmth, it creates an inviting atmosphere in any space.

# **Size** 520x360x120 mm