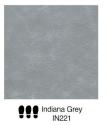

# **HAVEN**

HAVEN embodies comfort and luxury, with rich leather intricately woven into a design inspired by the elegance of grand mansions. A perfect blend of sophistication and warmth, it creates an inviting atmosphere in any space.



## Layouts



# **Size** 520x360x120 mm



#### **Details**

Customization
Traffic Level Key

Can be customized in different sizes



## **COLOR BASE**

#### **BARK**







Bark Dark Tan BR 419



Bark Ox Blood BR 420



Bark Teak BR 421

#### **BISON**



Bison Burgundy BN 402

#### **BUFFALO**

















































#### **DESERT**



Desert Antique Oak
DS 401

#### **DELTA**





DL 404

Delta Burgundy
DL 403

#### **INDIANA**











































#### **OXFORD**



### **RENAISSANCE**





Renaissance White RN529

#### SAVANA



Savanna Black SV 418

### **VIPER**



Viper VP 405