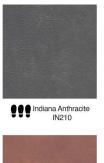

# **HAVEN**

HAVEN embodies comfort and luxury, with rich leather intricately woven into a design inspired by the elegance of grand mansions. A perfect blend of sophistication and warmth, it creates an inviting atmosphere in any space.



## Layouts



# **Size** 520x360x120 mm



#### **Details**

Customization
Traffic Level Key

Can be customized in different sizes



## **COLOR BASE**

#### **BARK**







Bark Dark Tan BR 419



Bark Ox Blood BR 420



Bark Teak BR 421

#### **BISON**



Bison Burgundy BN 402

#### **BUFFALO**

















































#### **DESERT**



Desert Antique Oak
DS 401

#### **DELTA**





DL 404

Delta Burgundy
DL 403

#### **INDIANA**











































#### **OXFORD**



### **RENAISSANCE**





Renaissance White RN529

#### SAVANA



Savanna Black SV 418

### **VIPER**



Viper VP 405