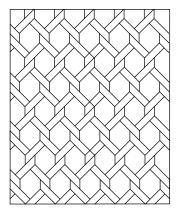

# **HAVEN**

HAVEN embodies comfort and luxury, with rich leather intricately woven into a design inspired by the elegance of grand mansions. A perfect blend of sophistication and warmth, it creates an inviting atmosphere in any space.



## Layouts



# **Size** 520x360x120 mm



#### **Details**

Customization
Traffic Level Key

Can be customized in different sizes



## **COLOR BASE**

#### **BARK**







Bark Dark Tan BR 419



Bark Ox Blood BR 420



Bark Teak BR 421

#### **BISON**



Bison Burgundy BN 402

#### **BUFFALO**

















































#### **DESERT**



Desert Antique Oak
DS 401

#### **DELTA**





DL 404

Delta Burgundy
DL 403

#### **INDIANA**











































#### **OXFORD**



### **RENAISSANCE**





Renaissance White RN529

#### SAVANA



Savanna Black SV 418

### **VIPER**



Viper VP 405