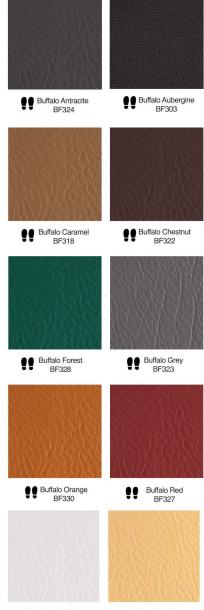

# **HAVEN**

HAVEN embodies comfort and luxury, with rich leather intricately woven into a design inspired by the elegance of grand mansions. A perfect blend of sophistication and warmth, it creates an inviting atmosphere in any space.



## Layouts



# **Size** 520x360x120 mm



#### **Details**

Customization
Traffic Level Key

Can be customized in different sizes



## **COLOR BASE**

#### **BARK**







Bark Dark Tan BR 419



Bark Ox Blood BR 420



Bark Teak BR 421

#### **BISON**



Bison Burgundy BN 402

#### **BUFFALO**

















































#### **DESERT**



Desert Antique Oak
DS 401

#### **DELTA**





DL 404

Delta Burgundy
DL 403

#### **INDIANA**











































#### **OXFORD**



### **RENAISSANCE**





Renaissance White RN529

#### SAVANA



Savanna Black SV 418

### **VIPER**



Viper VP 405