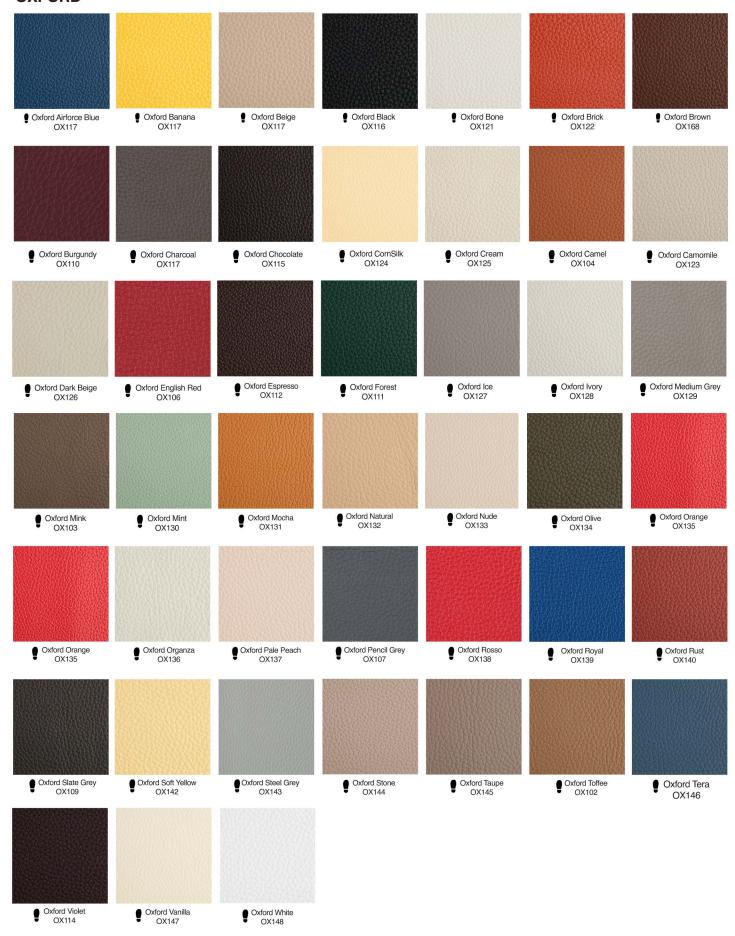

# **HAVEN**

HAVEN embodies comfort and luxury, with rich leather intricately woven into a design inspired by the elegance of grand mansions. A perfect blend of sophistication and warmth, it creates an inviting atmosphere in any space.



## Layouts



# **Size** 520x360x120 mm



#### **Details**

Customization
Traffic Level Key

Can be customized in different sizes



## **COLOR BASE**

#### **BARK**







Bark Dark Tan BR 419



Bark Ox Blood BR 420



Bark Teak BR 421

#### **BISON**



Bison Burgundy BN 402

#### **BUFFALO**

















































#### **DESERT**



Desert Antique Oak
DS 401

#### **DELTA**





DL 404

Delta Burgundy
DL 403

#### **INDIANA**











































#### **OXFORD**



### **RENAISSANCE**





Renaissance White RN529

#### SAVANA



Savanna Black SV 418

### **VIPER**



Viper VP 405