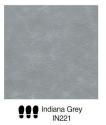

# **EMBER**

EMBER infuses your space with warmth and elegance, reimagining the classic herringbone pattern in a way that feels both timeless and inviting. Its rich design creates a cosy ambiance, making every room irresistibly welcoming.



# Layouts



## Size

300 x 100 mm



#### **Details**

Customization Traffic Level Key Can be customized in different sizes



# **COLOR BASE**

#### **BARK**







Bark Dark Tan BR 419



Bark Ox Blood BR 420



Bark Teak BR 421

#### **BISON**



Bison Burgundy BN 402

#### **BUFFALO**

















































#### **DESERT**



Desert Antique Oak
DS 401

#### **DELTA**





DL 404

Delta Burgundy
DL 403

#### **INDIANA**











































#### **OXFORD**



### **RENAISSANCE**





Renaissance White RN529

#### SAVANA



Savanna Black SV 418

## **VIPER**



Viper VP 405