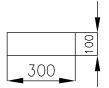

# **EMBER**

EMBER infuses your space with warmth and elegance, reimagining the classic herringbone pattern in a way that feels both timeless and inviting. Its rich design creates a cosy ambiance, making every room irresistibly welcoming.



# Layouts



## Size

300 x 100 mm



#### **Details**

Customization Traffic Level Key Can be customized in different sizes



# **COLOR BASE**

#### **BARK**







Bark Dark Tan BR 419



Bark Ox Blood BR 420



Bark Teak BR 421

#### **BISON**



Bison Burgundy BN 402

#### **BUFFALO**

















































#### **DESERT**



Desert Antique Oak
DS 401

#### **DELTA**





DL 404

Delta Burgundy
DL 403

#### **INDIANA**











































#### **OXFORD**



### **RENAISSANCE**





Renaissance White RN529

#### SAVANA



Savanna Black SV 418

## **VIPER**



Viper VP 405