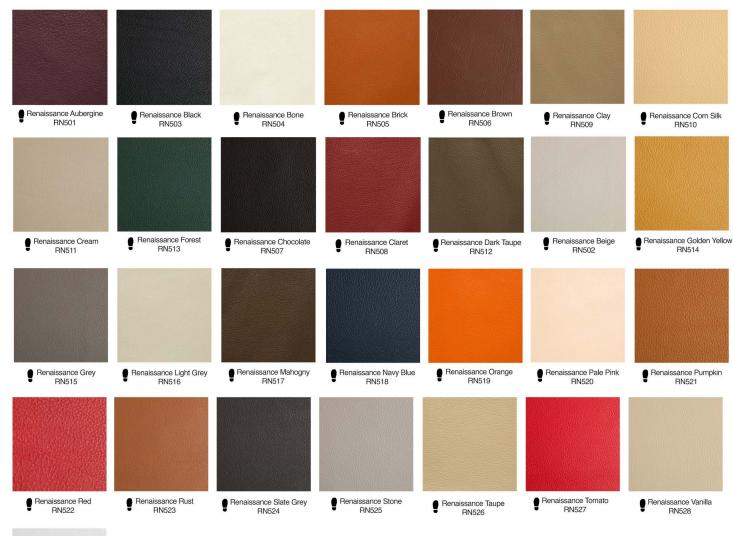

# **EMBER**

EMBER infuses your space with warmth and elegance, reimagining the classic herringbone pattern in a way that feels both timeless and inviting. Its rich design creates a cosy ambiance, making every room irresistibly welcoming.



# Layouts



## Size

300 x 100 mm



#### **Details**

Customization Traffic Level Key Can be customized in different sizes



# **COLOR BASE**

#### **BARK**







Bark Dark Tan BR 419



Bark Ox Blood BR 420



Bark Teak BR 421

#### **BISON**



Bison Burgundy BN 402

#### **BUFFALO**

















































#### **DESERT**



Desert Antique Oak
DS 401

#### **DELTA**





DL 404

Delta Burgundy
DL 403

#### **INDIANA**











































#### **OXFORD**



### **RENAISSANCE**





Renaissance White RN529

#### SAVANA



Savanna Black SV 418

## **VIPER**



Viper VP 405