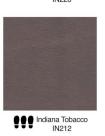

# **EMBER**

EMBER infuses your space with warmth and elegance, reimagining the classic herringbone pattern in a way that feels both timeless and inviting. Its rich design creates a cosy ambiance, making every room irresistibly welcoming.



# Layouts



## Size

300 x 100 mm



#### **Details**

Customization Traffic Level Key Can be customized in different sizes



# **COLOR BASE**

#### **BARK**







Bark Dark Tan BR 419



Bark Ox Blood BR 420



Bark Teak BR 421

#### **BISON**



Bison Burgundy BN 402

#### **BUFFALO**

















































#### **DESERT**



Desert Antique Oak
DS 401

#### **DELTA**





DL 404

Delta Burgundy
DL 403

#### **INDIANA**











































#### **OXFORD**



### **RENAISSANCE**





Renaissance White RN529

#### SAVANA



Savanna Black SV 418

## **VIPER**



Viper VP 405