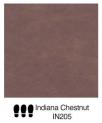

# **EMBER**

EMBER infuses your space with warmth and elegance, reimagining the classic herringbone pattern in a way that feels both timeless and inviting. Its rich design creates a cosy ambiance, making every room irresistibly welcoming.



# Layouts



## Size

300 x 100 mm



#### **Details**

Customization Traffic Level Key Can be customized in different sizes



# **COLOR BASE**

#### **BARK**







Bark Dark Tan BR 419



Bark Ox Blood BR 420



Bark Teak BR 421

#### **BISON**



Bison Burgundy BN 402

#### **BUFFALO**

















































#### **DESERT**



Desert Antique Oak
DS 401

#### **DELTA**





DL 404

Delta Burgundy
DL 403

#### **INDIANA**











































#### **OXFORD**



### **RENAISSANCE**





Renaissance White RN529

#### SAVANA



Savanna Black SV 418

## **VIPER**



Viper VP 405