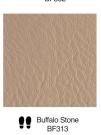

# **EMBER**

EMBER infuses your space with warmth and elegance, reimagining the classic herringbone pattern in a way that feels both timeless and inviting. Its rich design creates a cosy ambiance, making every room irresistibly welcoming.



# Layouts



## Size

300 x 100 mm



#### **Details**

Customization Traffic Level Key Can be customized in different sizes



# **COLOR BASE**

#### **BARK**







Bark Dark Tan BR 419



Bark Ox Blood BR 420



Bark Teak BR 421

#### **BISON**



Bison Burgundy BN 402

#### **BUFFALO**

















































#### **DESERT**



Desert Antique Oak
DS 401

#### **DELTA**





DL 404

Delta Burgundy
DL 403

#### **INDIANA**











































#### **OXFORD**



### **RENAISSANCE**





Renaissance White RN529

#### SAVANA



Savanna Black SV 418

## **VIPER**



Viper VP 405