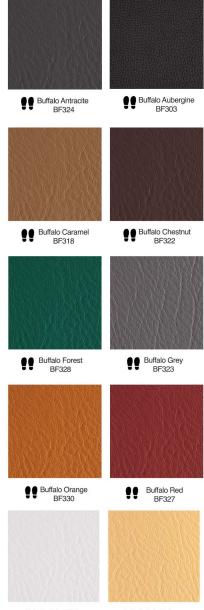

# **EMBER**

EMBER infuses your space with warmth and elegance, reimagining the classic herringbone pattern in a way that feels both timeless and inviting. Its rich design creates a cosy ambiance, making every room irresistibly welcoming.



# Layouts



## Size

300 x 100 mm



#### **Details**

Customization Traffic Level Key Can be customized in different sizes



# **COLOR BASE**

#### **BARK**







Bark Dark Tan BR 419



Bark Ox Blood BR 420



Bark Teak BR 421

#### **BISON**



Bison Burgundy BN 402

#### **BUFFALO**

















































#### **DESERT**



Desert Antique Oak
DS 401

#### **DELTA**





DL 404

Delta Burgundy
DL 403

#### **INDIANA**











































#### **OXFORD**



### **RENAISSANCE**





Renaissance White RN529

#### SAVANA



Savanna Black SV 418

## **VIPER**



Viper VP 405