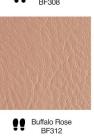

# **EMBER**

EMBER infuses your space with warmth and elegance, reimagining the classic herringbone pattern in a way that feels both timeless and inviting. Its rich design creates a cosy ambiance, making every room irresistibly welcoming.



# Layouts



## Size

300 x 100 mm



#### **Details**

Customization Traffic Level Key Can be customized in different sizes



# **COLOR BASE**

#### **BARK**







Bark Dark Tan BR 419



Bark Ox Blood BR 420



Bark Teak BR 421

#### **BISON**



Bison Burgundy BN 402

#### **BUFFALO**

















































#### **DESERT**



Desert Antique Oak
DS 401

#### **DELTA**





DL 404

Delta Burgundy
DL 403

#### **INDIANA**











































#### **OXFORD**



### **RENAISSANCE**





Renaissance White RN529

#### SAVANA



Savanna Black SV 418

## **VIPER**



Viper VP 405