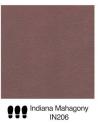

# **EMBER**

EMBER infuses your space with warmth and elegance, reimagining the classic herringbone pattern in a way that feels both timeless and inviting. Its rich design creates a cosy ambiance, making every room irresistibly welcoming.



# Layouts



## Size

300 x 100 mm



#### **Details**

Customization Traffic Level Key Can be customized in different sizes



# **COLOR BASE**

#### **BARK**







Bark Dark Tan BR 419



Bark Ox Blood BR 420



Bark Teak BR 421

#### **BISON**



Bison Burgundy BN 402

#### **BUFFALO**

















































#### **DESERT**



Desert Antique Oak
DS 401

#### **DELTA**





DL 404

Delta Burgundy
DL 403

#### **INDIANA**











































#### **OXFORD**



### **RENAISSANCE**





Renaissance White RN529

#### SAVANA



Savanna Black SV 418

## **VIPER**



Viper VP 405