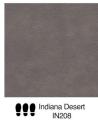

# **EMBER**

EMBER infuses your space with warmth and elegance, reimagining the classic herringbone pattern in a way that feels both timeless and inviting. Its rich design creates a cosy ambiance, making every room irresistibly welcoming.



# Layouts



## Size

300 x 100 mm



#### **Details**

Customization Traffic Level Key Can be customized in different sizes



# **COLOR BASE**

#### **BARK**







Bark Dark Tan BR 419



Bark Ox Blood BR 420



Bark Teak BR 421

#### **BISON**



Bison Burgundy BN 402

#### **BUFFALO**

















































#### **DESERT**



Desert Antique Oak
DS 401

#### **DELTA**





DL 404

Delta Burgundy
DL 403

#### **INDIANA**











































#### **OXFORD**



### **RENAISSANCE**





Renaissance White RN529

#### SAVANA



Savanna Black SV 418

## **VIPER**



Viper VP 405