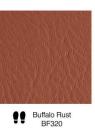

# **EMBER**

EMBER infuses your space with warmth and elegance, reimagining the classic herringbone pattern in a way that feels both timeless and inviting. Its rich design creates a cosy ambiance, making every room irresistibly welcoming.



# Layouts



## Size

300 x 100 mm



#### **Details**

Customization Traffic Level Key Can be customized in different sizes



# **COLOR BASE**

#### **BARK**







Bark Dark Tan BR 419



Bark Ox Blood BR 420



Bark Teak BR 421

#### **BISON**



Bison Burgundy BN 402

#### **BUFFALO**

















































#### **DESERT**



Desert Antique Oak
DS 401

#### **DELTA**





DL 404

Delta Burgundy
DL 403

#### **INDIANA**











































#### **OXFORD**



### **RENAISSANCE**





Renaissance White RN529

#### SAVANA



Savanna Black SV 418

## **VIPER**



Viper VP 405