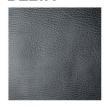

# **EMBER**

EMBER infuses your space with warmth and elegance, reimagining the classic herringbone pattern in a way that feels both timeless and inviting. Its rich design creates a cosy ambiance, making every room irresistibly welcoming.



# Layouts



## Size

300 x 100 mm



#### **Details**

Customization Traffic Level Key Can be customized in different sizes



# **COLOR BASE**

#### **BARK**







Bark Dark Tan BR 419



Bark Ox Blood BR 420



Bark Teak BR 421

#### **BISON**



Bison Burgundy BN 402

#### **BUFFALO**

















































#### **DESERT**



Desert Antique Oak
DS 401

#### **DELTA**





DL 404

Delta Burgundy
DL 403

#### **INDIANA**











































#### **OXFORD**



### **RENAISSANCE**





Renaissance White RN529

#### SAVANA



Savanna Black SV 418

## **VIPER**



Viper VP 405