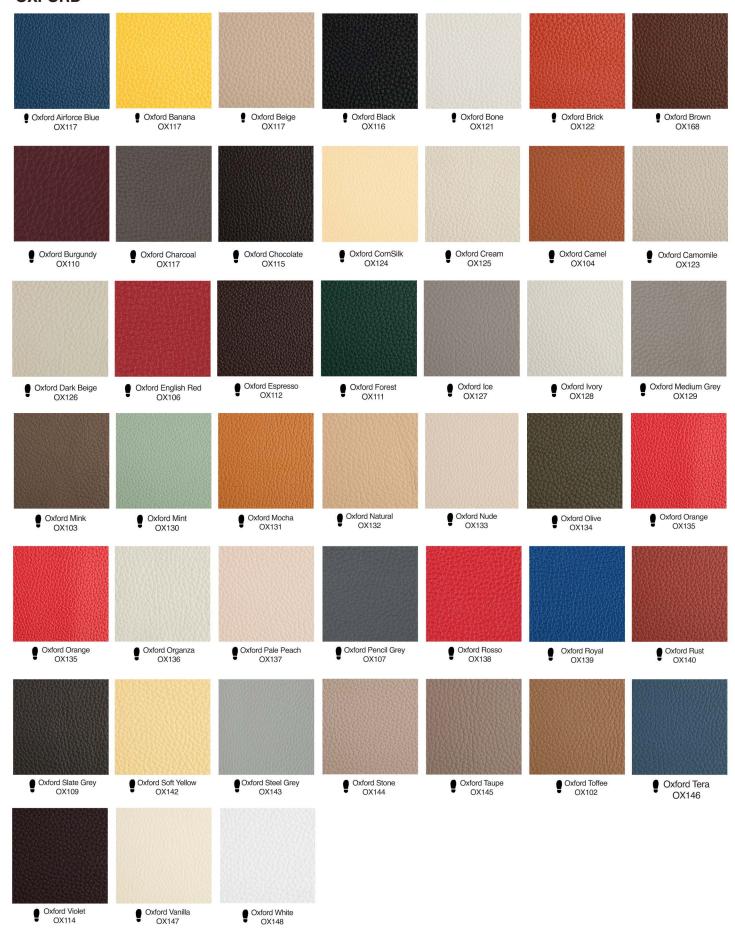

# **EMBER**

EMBER infuses your space with warmth and elegance, reimagining the classic herringbone pattern in a way that feels both timeless and inviting. Its rich design creates a cosy ambiance, making every room irresistibly welcoming.



# Layouts



## Size

300 x 100 mm



#### **Details**

Customization Traffic Level Key Can be customized in different sizes



# **COLOR BASE**

#### **BARK**







Bark Dark Tan BR 419



Bark Ox Blood BR 420



Bark Teak BR 421

#### **BISON**



Bison Burgundy BN 402

#### **BUFFALO**

















































#### **DESERT**



Desert Antique Oak
DS 401

#### **DELTA**





DL 404

Delta Burgundy
DL 403

#### **INDIANA**











































#### **OXFORD**



### **RENAISSANCE**





Renaissance White RN529

#### SAVANA



Savanna Black SV 418

## **VIPER**



Viper VP 405