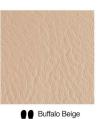

# **EMBER**

EMBER infuses your space with warmth and elegance, reimagining the classic herringbone pattern in a way that feels both timeless and inviting. Its rich design creates a cosy ambiance, making every room irresistibly welcoming.



# Layouts



## Size

300 x 100 mm



#### **Details**

Customization Traffic Level Key Can be customized in different sizes



# **COLOR BASE**

#### **BARK**







Bark Dark Tan BR 419



Bark Ox Blood BR 420



Bark Teak BR 421

#### **BISON**



Bison Burgundy BN 402

#### **BUFFALO**

















































#### **DESERT**



Desert Antique Oak
DS 401

#### **DELTA**





DL 404

Delta Burgundy
DL 403

#### **INDIANA**











































#### **OXFORD**



### **RENAISSANCE**





Renaissance White RN529

#### SAVANA



Savanna Black SV 418

## **VIPER**



Viper VP 405