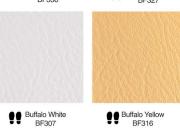

# **EMBER**

EMBER infuses your space with warmth and elegance, reimagining the classic herringbone pattern in a way that feels both timeless and inviting. Its rich design creates a cosy ambiance, making every room irresistibly welcoming.



# Layouts



## Size

300 x 100 mm



#### **Details**

Customization Traffic Level Key Can be customized in different sizes



# **COLOR BASE**

#### **BARK**







Bark Dark Tan BR 419



Bark Ox Blood BR 420



Bark Teak BR 421

#### **BISON**



Bison Burgundy BN 402

#### **BUFFALO**

















































#### **DESERT**



Desert Antique Oak
DS 401

#### **DELTA**





DL 404

Delta Burgundy
DL 403

#### **INDIANA**











































#### **OXFORD**



### **RENAISSANCE**





Renaissance White RN529

#### SAVANA



Savanna Black SV 418

## **VIPER**



Viper VP 405