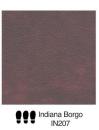

# **EMBER**

EMBER infuses your space with warmth and elegance, reimagining the classic herringbone pattern in a way that feels both timeless and inviting. Its rich design creates a cosy ambiance, making every room irresistibly welcoming.



# Layouts



## Size

300 x 100 mm



#### **Details**

Customization Traffic Level Key Can be customized in different sizes



# **COLOR BASE**

#### **BARK**







Bark Dark Tan BR 419



Bark Ox Blood BR 420



Bark Teak BR 421

#### **BISON**



Bison Burgundy BN 402

#### **BUFFALO**

















































#### **DESERT**



Desert Antique Oak
DS 401

#### **DELTA**





DL 404

Delta Burgundy
DL 403

#### **INDIANA**











































#### **OXFORD**



### **RENAISSANCE**





Renaissance White RN529

#### SAVANA



Savanna Black SV 418

## **VIPER**



Viper VP 405