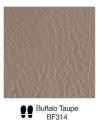

# **EMBER**

EMBER infuses your space with warmth and elegance, reimagining the classic herringbone pattern in a way that feels both timeless and inviting. Its rich design creates a cosy ambiance, making every room irresistibly welcoming.



# Layouts



## Size

300 x 100 mm



#### **Details**

Customization Traffic Level Key Can be customized in different sizes



# **COLOR BASE**

#### **BARK**







Bark Dark Tan BR 419



Bark Ox Blood BR 420



Bark Teak BR 421

#### **BISON**



Bison Burgundy BN 402

#### **BUFFALO**

















































#### **DESERT**



Desert Antique Oak
DS 401

#### **DELTA**





DL 404

Delta Burgundy
DL 403

#### **INDIANA**











































#### **OXFORD**



### **RENAISSANCE**





Renaissance White RN529

#### SAVANA



Savanna Black SV 418

## **VIPER**



Viper VP 405