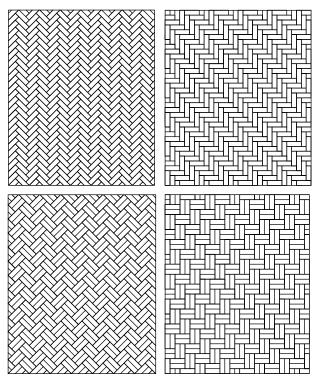

# **EMBER**

EMBER infuses your space with warmth and elegance, reimagining the classic herringbone pattern in a way that feels both timeless and inviting. Its rich design creates a cosy ambiance, making every room irresistibly welcoming.



# Layouts



## Size

300 x 100 mm



#### **Details**

Customization Traffic Level Key Can be customized in different sizes



# **COLOR BASE**

#### **BARK**







Bark Dark Tan BR 419



Bark Ox Blood BR 420



Bark Teak BR 421

#### **BISON**



Bison Burgundy BN 402

#### **BUFFALO**

















































#### **DESERT**



Desert Antique Oak
DS 401

#### **DELTA**





DL 404

Delta Burgundy
DL 403

#### **INDIANA**











































#### **OXFORD**



### **RENAISSANCE**





Renaissance White RN529

#### SAVANA



Savanna Black SV 418

## **VIPER**



Viper VP 405