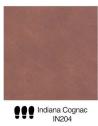

# **EMBER**

EMBER infuses your space with warmth and elegance, reimagining the classic herringbone pattern in a way that feels both timeless and inviting. Its rich design creates a cosy ambiance, making every room irresistibly welcoming.



# Layouts



## Size

300 x 100 mm



#### **Details**

Customization Traffic Level Key Can be customized in different sizes



# **COLOR BASE**

#### **BARK**







Bark Dark Tan BR 419



Bark Ox Blood BR 420



Bark Teak BR 421

#### **BISON**



Bison Burgundy BN 402

#### **BUFFALO**

















































#### **DESERT**



Desert Antique Oak
DS 401

#### **DELTA**





DL 404

Delta Burgundy
DL 403

#### **INDIANA**











































#### **OXFORD**



### **RENAISSANCE**





Renaissance White RN529

#### SAVANA



Savanna Black SV 418

## **VIPER**



Viper VP 405