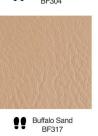

# **EMBER**

EMBER infuses your space with warmth and elegance, reimagining the classic herringbone pattern in a way that feels both timeless and inviting. Its rich design creates a cosy ambiance, making every room irresistibly welcoming.



# Layouts



## Size

300 x 100 mm



#### **Details**

Customization Traffic Level Key Can be customized in different sizes



# **COLOR BASE**

#### **BARK**







Bark Dark Tan BR 419



Bark Ox Blood BR 420



Bark Teak BR 421

#### **BISON**



Bison Burgundy BN 402

#### **BUFFALO**

















































#### **DESERT**



Desert Antique Oak
DS 401

#### **DELTA**





DL 404

Delta Burgundy
DL 403

#### **INDIANA**











































#### **OXFORD**



### **RENAISSANCE**





Renaissance White RN529

#### SAVANA



Savanna Black SV 418

## **VIPER**



Viper VP 405