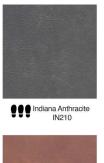

# **EMBER**

EMBER infuses your space with warmth and elegance, reimagining the classic herringbone pattern in a way that feels both timeless and inviting. Its rich design creates a cosy ambiance, making every room irresistibly welcoming.



# Layouts



## Size

300 x 100 mm



#### **Details**

Customization Traffic Level Key Can be customized in different sizes



# **COLOR BASE**

#### **BARK**







Bark Dark Tan BR 419



Bark Ox Blood BR 420



Bark Teak BR 421

#### **BISON**



Bison Burgundy BN 402

#### **BUFFALO**

















































#### **DESERT**



Desert Antique Oak
DS 401

#### **DELTA**





DL 404

Delta Burgundy
DL 403

#### **INDIANA**











































#### **OXFORD**



### **RENAISSANCE**





Renaissance White RN529

#### SAVANA



Savanna Black SV 418

## **VIPER**



Viper VP 405