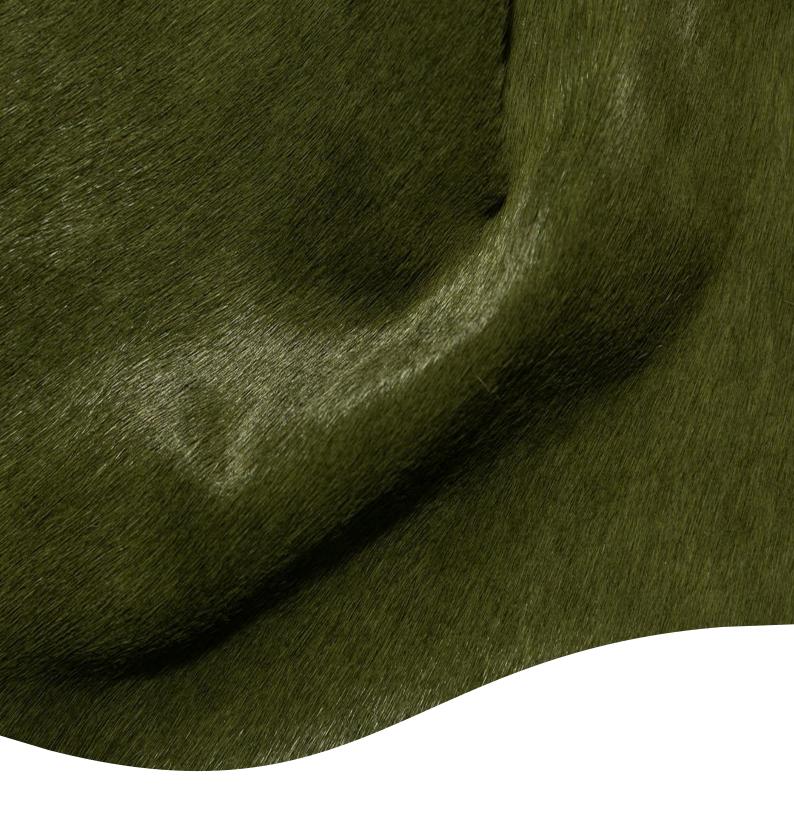

## **PONY**

**ALMA**LEATHER

**Product** Pony

**Application** Upholstery, Wall Covering, Bags and

Accessories

**Origin** European

Hide Type Cowhide

Average Hide Size 2.3 sqm (25.0 sqft)

Average Largest Cut Size 1500mm vertical | 700 mm horizontal

Thickness 1.4 - 1.6 mm

Weight 180gms / sqft

**Grain** Hair on

**Texture** Hair on hide

Tannage Full Chrome

**Dye** Aniline

Finish Hair on hide

**Industry** Residential, Hospitality

Maintenance These leathers are natural hides and hair,

please do not use any solvent based cleaning

products. Brush with a soft brush to remove

any dirt and please brush the hair along the