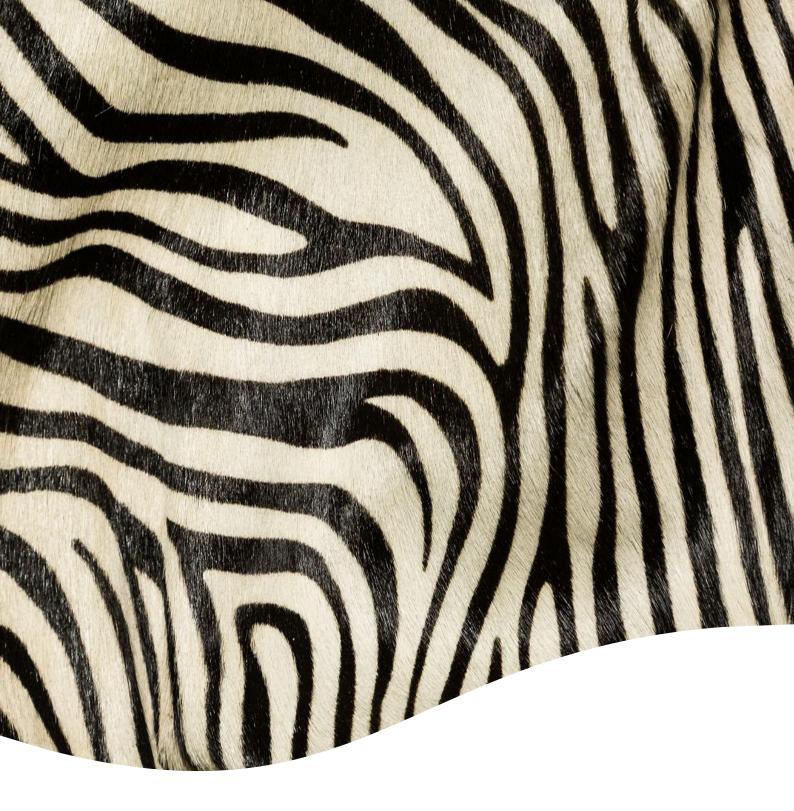

## **PONY PRINT**

**ALMA**LEATHER

**Product** Pony Print

**Application** Upholstery, Wall Covering, Bags and

Accessories

**Origin** European

Hide Type Cowhide

Average Hide Size 2.3 sqm (25.0 sqft)

Average Largest Cut Size 1500mm vertical | 700 mm horizontal

Thickness 1.4 - 1.6 mm

Weight 180 gms / sqft

**Grain** Hair on

**Texture** Hair on hide

Tannage Full Chrome

**Dye** Aniline

Finish Hair on hide printed

## **COLOUR BOOK**

Leopard

Zebra