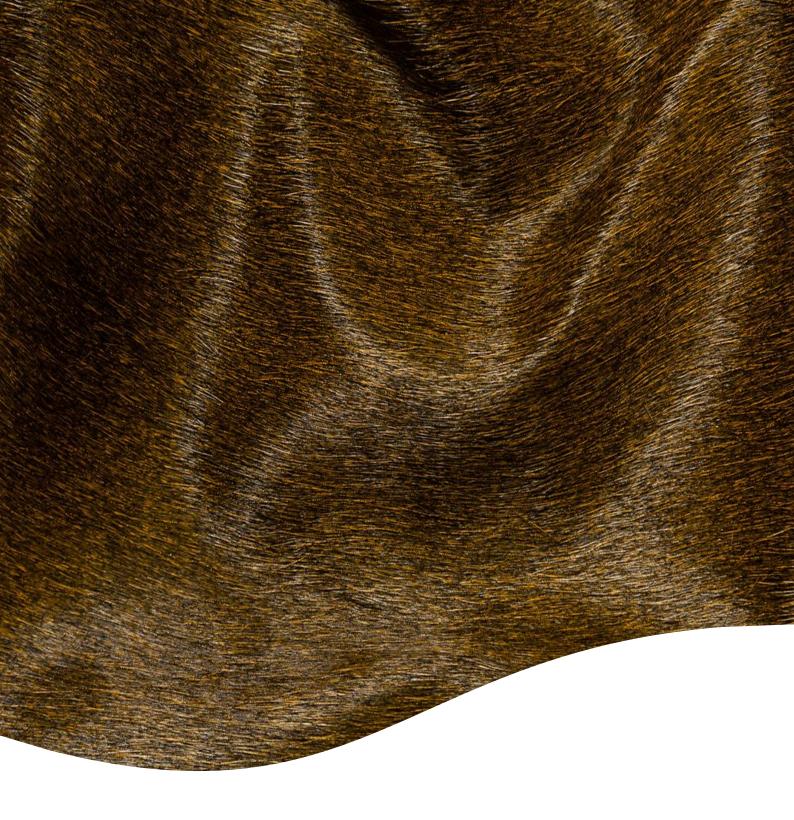

## **PONY CONTRAST**

**ALMA**LEATHER

**Product** Pony Contrast

**Application** Upholstery, Wall Covering, Bags and

Accessories

**Origin** European

**Hide Type** Full cowhide

Average Hide Size 2.3 sqm (25.0 sqft)

Average Largest Cut Size 1500mm vertical | 700 mm horizontal

Thickness 1.4 - 1.6 mm

Weight 180 gms / sqft

**Grain** Hair on

**Texture** Hair on hide

Tannage Full Chrome

**Dye** Aniline

Finish Hair on hide