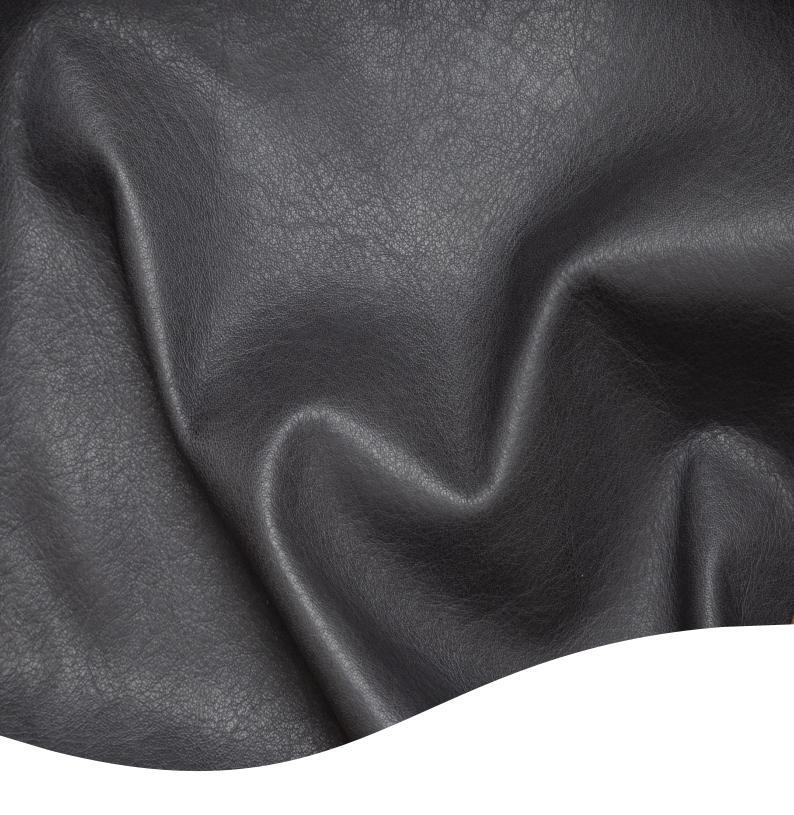

## **OLIVA**

**ALMA**LEATHER

**Product** Oliva

**Application** Upholstery, Wall covering, Handrails,

Handles, Desktops, and accessories

**Origin** European

**Hide Type** Full cowhide

Average Hide Size 5.1 sqm (55.0 sqft)

Average Largest Cut Size 1700mm vertical | 1500mm horizontal

Thickness 1.4 - 1.6 mm

Weight 85 gms / sqft.

Grain Full Grain

**Texture** Natural milled

**Tannage** Vegetable

**Dye** Aniline

Finish Aniline oiled (Colour variation between

batches CFA advisable)

**Industry** Contract, Residential, Hospitality

Maintenance Aniline oiled leather will wear beautifully with

wear, any spillages must be cleaned

immediately, any soiling can be cleaned with

Alma aniline cleaner, re oiling and suitable

liquid wax polishing will keep the leather

Fresh and timeless.

**Certifications** Passes DIN EN 1021 Part 1 & 2

Minimum Order Quantity 1 hide

**Custom** Custom colours available on request