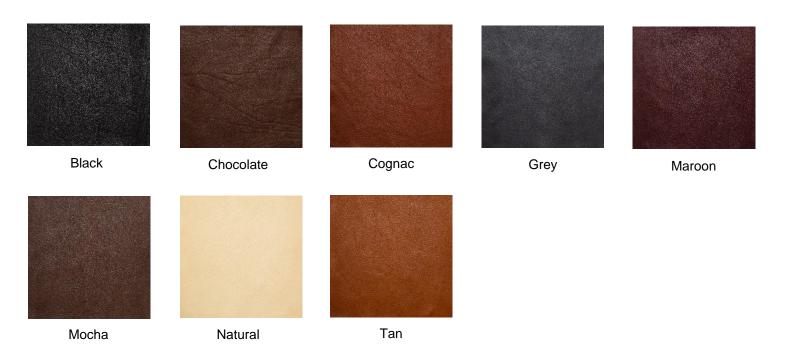

Largest Cut Size 1700mm vertical | 1500mm horizontal

Thickness 1.4 - 1.6 mm

Weight 85 gms / sqft.

Grain Full Grain

**Texture** Natural milled

**Tannage** Vegetable

**Dye** Aniline

Finish Aniline oiled (Colour variation between

batches CFA advisable)

**Industry** Contract, Residential, Hospitality

Maintenance Aniline oiled leather will wear beautifully with

wear, any spillages must be cleaned

immediately, any soiling can be cleaned with

Alma aniline cleaner, re oiling and suitable

liquid wax polishing will keep the leather

Fresh and timeless.

**Certifications** Passes DIN EN 1021 Part 1 & 2

Minimum Order Quantity 1 hide

**Custom** Custom colours available on request

**Special services** Perforation, laser etching or cutting and

embroidery available.

## **COLOUR BOOK**