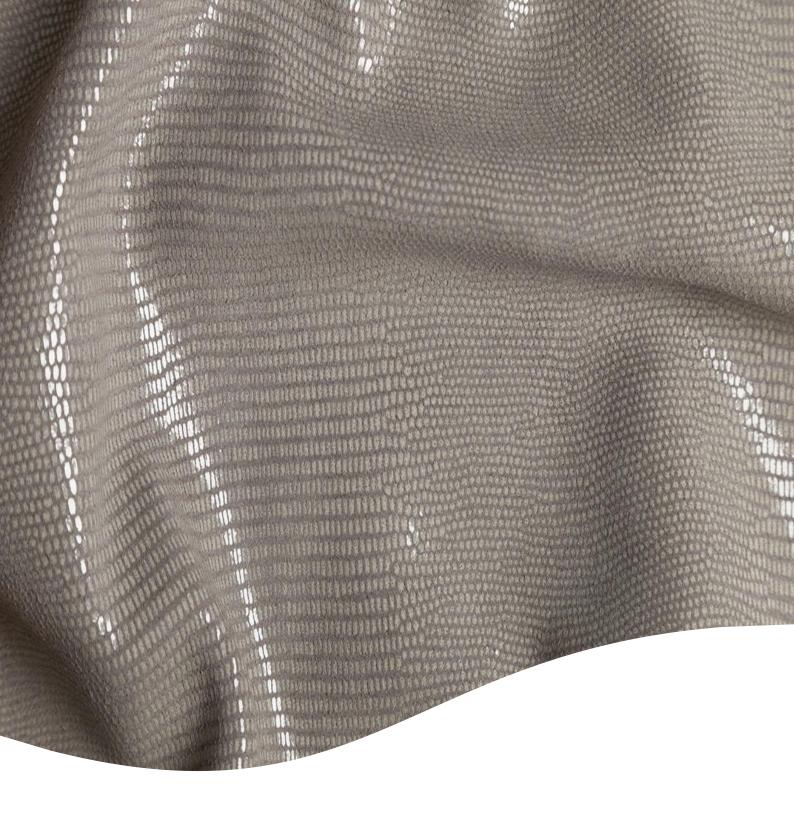

## **CYPRUS**

**ALMA**LEATHER

**Product** Cyprus

**Application** Wall Covering, Cladding, Bags and

Accessories

**Origin** European

Hide Type Cow Suede

Average Hide Size 1.85 sqm (20.0 sqft)

Average Largest Cut Size 900mm vertical and 1200 horizontal

Thickness 1.1- 1.3 mm

Weight 120 gms / sqft

**Grain** Suede

**Texture** Suede Foiled lizard

Tannage Full Chrome

**Dye** Aniline

Finish Suede foiled