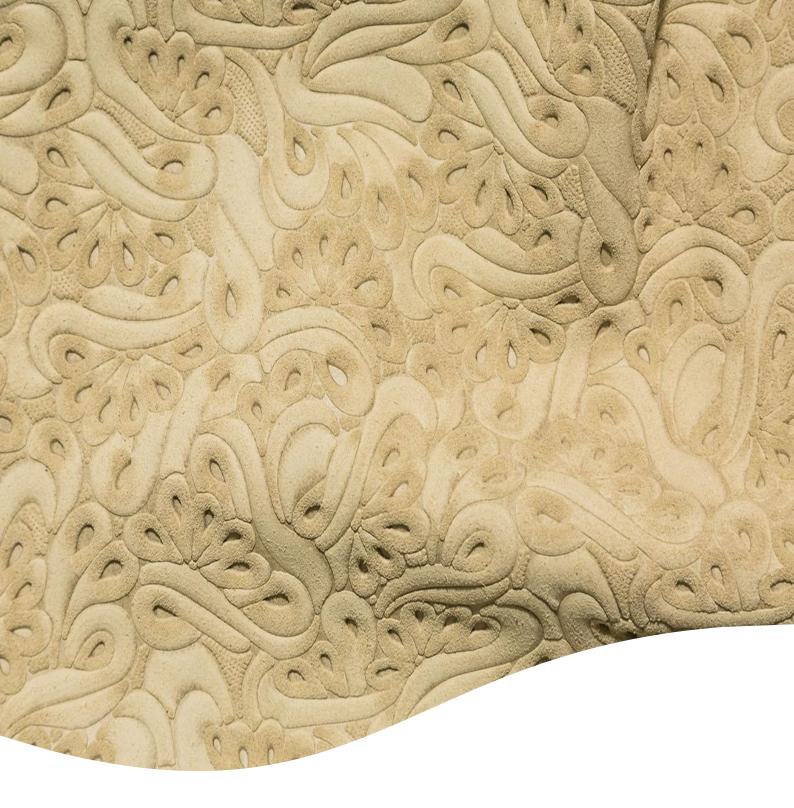

## ALMALEATHER

| Product                  | America Haiti                                 |
|--------------------------|-----------------------------------------------|
| Application              | Wall Covering, Cladding                       |
| Origin                   | European                                      |
| Hide Type                | Cow Suede                                     |
| Average Hide Size        | 1.86 sq m (20.0 sq ft)                        |
| Average Largest Cut Size | 900mm vertical and 1200 horizontal            |
| Thickness                | 1.2 - 1.4 mm                                  |
| Weight                   | 145 gms / sqft                                |
| Grain                    | Suede                                         |
| Texture                  | Suede Embossed                                |
| Tannage                  | Full Chrome                                   |
| Dye                      | Aniline                                       |
| Finish                   | Suede                                         |
| Industry                 | Contract, Residential, Hospitality            |
| Maintenance              | Avoid any wet cleaning. Wet finger marks or   |
|                          | any dirt marks can be removed simply by       |
|                          | brushing with a colourless sponge. Regular    |
|                          | dusting and brushing keep this leather clean. |
|                          | Any spillages should be blotted immediately   |
|                          | with an absorbent dry cloth. Do not rub. For  |
|                          | any other damage or stain removal, please     |
|                          | call an expert from Alma Leather              |
| Certifications           | UNI EN 1021-1 Pass                            |
|                          | UNI EN 1021-2 Pass                            |
| Minimum Order Quantity   | 8 hides                                       |
| Custom                   | Custom Colours available on request           |
| Special Services         | Perforation, Laser cutting, Embroidery is     |
|                          | available on request.                         |