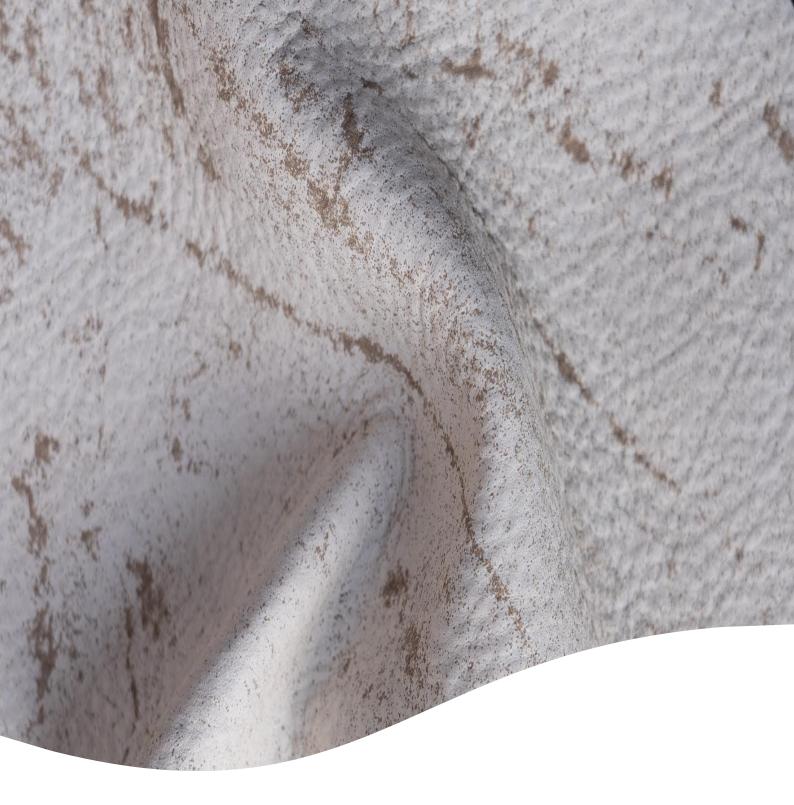

## ALMALEATHER

| Product                  | Abstract                                          |
|--------------------------|---------------------------------------------------|
| Application              | Upholstery, Wall covering, Handrails,             |
|                          | Handles, Desktops, and accessories                |
| Origin                   | European                                          |
| Hide Type                | Full cowhide                                      |
| Average Hide Size        | 5.1 sqm (55.0 sqft)                               |
| Average Largest Cut Size | 1700mm vertical   1500mm horizontal               |
| Thickness                | 1.2 - 1.4 mm                                      |
| Weight                   | 85 gms / sqft.                                    |
| Grain                    | Corrected                                         |
| Texture                  | Nubuck                                            |
| Tannage                  | Full Chrome                                       |
| Dye                      | Aniline                                           |
| Finish                   | Foil applied to nubuck and buffed (Colour         |
|                          | variation between batches CFA advisable)          |
| Industry                 | Contract, Residential, Hospitality                |
| Maintenance              | The velvet effect of this leather will be sealed, |
|                          | and the effect get reduced on continuous use.     |
|                          | It can be rejuvenated by a soft brush or          |
|                          | sponge. This leather can easily soil on           |
|                          | upholstery use, Suitable Nubuck cleaning          |
|                          | product can be used to maintain this leather.     |
| Certifications           | Passes DIN EN 1021 Part 1 & 2                     |
| Minimum Order Quantity   | 1 hide                                            |
| Custom                   | Custom colours are not available                  |
| Special services         | Perforation, laser etching, cutting and           |
|                          | embroidery available.                             |